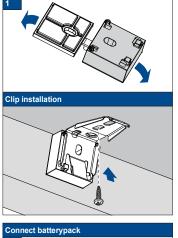

Installation Option

**A1** 

Securing the SideBracket

Securing the Sidecover U-profile

Firmly push the Sidecover U-profile (channel) onto the pre-cleaned

Do not damage the product when using a sharp knife to open the packaging! Fitting screws: Use a size-2 screwdriver (POZIDRIVE) or use an electric screwdriver at it's lowest torque. Rail removal: Use a flat screwdriver of max. 6 mm wide. Only use the original screws enclosed, to prevent malfunctioning from using too thick screw heads!