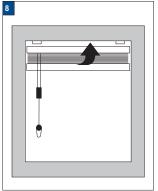

- The product fold up (pleat package closed)
- 2 Remove the product from the brackets with help of a flat screwdriver.
- 3 Use a mild-action detergent solution with a water termperature of max. 30°C.
- Let the shade soak for 15 minutes.
- After 15 minutes the product carefully washing.
- Pull the pleats up together into a package (as when the shade is in a raised position), press 6 the water of 30°C out.
- Hang the shade while it is still moist and leave it to dry in raised position.
- Mount the product in the clips.
- Leave the product in raised position (pleat package closed) for 12 hours. Do not iron!