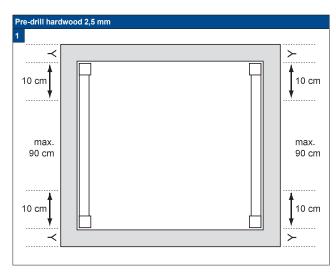

Installation Op-

**S**3

Hold left and right-hand SideProfiles in position, mark the holes to be drilled and drill the Profile (6 mm drill).

Install Clips at 5-7 cm. from Rail ends.

The screw-to-frame distance is 16 mm. Install the pleated blind in accordance with the installation manual for the correct model pleated blind. Install SideProfiles using the 3.5x 19mm screws nr 29.1616.0000