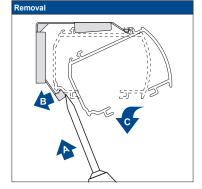

- The product fold up (pleat package closed)
- 2 Remove the product from the brackets with help of a flat screwdriver.
- 3 Use a mild-action detergent solution with a water termperature of max. 30°C.
- Let the shade soak for 15 minutes.
- After 15 minutes the product carefully washing.
- Pull the pleats up together into a package (as when the shade is in a raised position), press 6 the water of 30°C out.
- Hang the shade while it is still moist and leave it to dry in raised position.
- Mount the product in the clips.
- Leave the product in raised position (pleat package closed) for 12 hours. Do not iron!