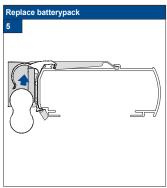

## Maintenance and care Plissé & Duette® Shades

- The profiles and control elements of The products require no maintenance.
- The fabrics have been treated to make them anti-static and dust repellent.

- Regular brushing-off should be sufficient to keep them clean.
  If necessary most products can be washed.
  On motor-operated shades, the electrical parts must not come into contact with water.

- The product fold up (pleat package closed)
- 2 Remove the product from the brackets with help of a flat screwdriver.
- 3 Use a mild-action detergent solution with a water termperature of max. 30°C.
- Let the shade soak for 15 minutes.
- After 15 minutes the product carefully washing.
- Pull the pleats up together into a package (as when the shade is in a raised position), press 6 the water of 30°C out.
- Hang the shade while it is still moist and leave it to dry in raised position.
- Mount the product in the clips.
- Leave the product in raised position (pleat package closed) for 12 hours. Do not iron!