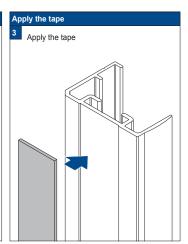

Installation Option

**A1** 

Securing the SideBracket

Securing the Sidecover U-profile

Firmly push the Sidecover U-profile (channel) onto the pre-cleaned

Do not damage the product when using a sharp knife to open the packaging! Fitting screws: Use a size-2 screwdriver (POZIDRIVE) or use an electric screwdriver at it's lowest torque. Rail removal: Use a flat screwdriver of max. 6 mm wide. Only use the original screws enclosed, to prevent malfunctioning from using too thick screw heads!