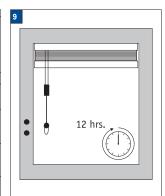

- The product fold up (pleat package closed)
- 2 Remove the product from the brackets with help of a flat screwdriver.
- 3 Use a mild-action detergent solution with a water termperature of max. 30°C.
- Let the shade soak for 15 minutes.
- After 15 minutes the product carefully washing.
- Pull the pleats up together into a package (as when the shade is in a raised position), press 6 the water of 30°C out.
- Hang the shade while it is still moist and leave it to dry in raised position.
- Mount the product in the clips.
- Leave the product in raised position (pleat package closed) for 12 hours. Do not iron!