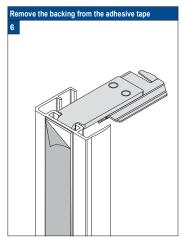

Installation Option

**A1** 

Securing the SideBracket

Securing the Sidecover U-profile

Firmly push the Sidecover U-profile (channel) onto the pre-cleaned

Do not damage the product when using a sharp knife to open the packaging! Fitting screws: Use a size-2 screwdriver (POZIDRIVE) or use an electric screwdriver at it's lowest torque. Rail removal: Use a flat screwdriver of max. 6 mm wide. Only use the original screws enclosed, to prevent malfunctioning from using too thick screw heads!