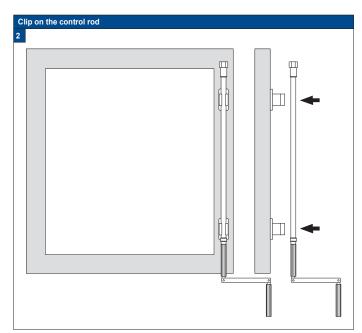

# Click blind into the clips 4 See the specific model installation manual for further instructions

Do not damage the product when using a sharp knife to open the packaging! Fitting screws: Use a size-2 screwdriver (POZIDRIVE) or use an electric screwdriver at it's lowest torque. Rail removal: Use a flat screwdriver of max. 6 mm wide. Only use the original screws enclosed, to prevent malfunctioning from using too thick screw heads!