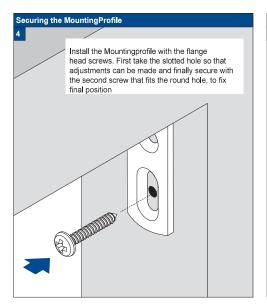

# Click blind into the clips 4 See the specific model installation manual for further instructions

Do not damage the product when using a sharp knife to open the packaging! Fitting screws: Use a size-2 screwdriver (POZIDRIVE) or use an electric screwdriver at it's lowest torque. Rail removal: Use a flat screwdriver of max. 6 mm wide. Only use the original screws enclosed, to prevent malfunctioning from using too thick screw heads!