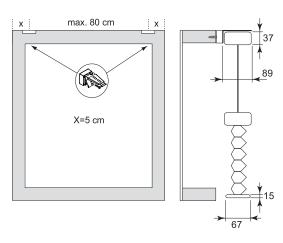

Installation Op-

**S**3

Hold left and right-hand SideProfiles in position, mark the holes to be drilled and drill the Profile (6 mm drill).

Install Clips at 5-7 cm. from Rail ends.

The screw-to-frame distance is 16 mm. Install the pleated blind in accordance with the installation manual for the correct model pleated blind. Install SideProfiles using the 3.5x 19mm screws nr 29.1616.0000