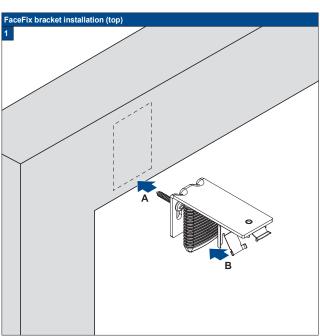

### **FaceFix Installation**

Do not damage the product when using a sharp knife to open the packaging! Fitting screws: Use a size-2 screwdriver (POZIDRIVE) or use an electric screwdriver at it's lowest torque. Rail removal: Use a flat screwdriver of max. 6 mm wide. Only use the original screws enclosed, to prevent malfunctioning from using too thick screw heads!