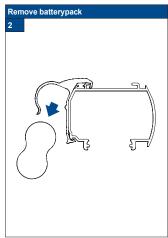

- The product fold up (pleat package closed)
- 2 Remove the product from the brackets with help of a flat screwdriver.
- 3 Use a mild-action detergent solution with a water termperature of max. 30°C.
- Let the shade soak for 15 minutes.
- After 15 minutes the product carefully washing.
- Pull the pleats up together into a package (as when the shade is in a raised position), press 6 the water of 30°C out.
- Hang the shade while it is still moist and leave it to dry in raised position.
- Mount the product in the clips.
- Leave the product in raised position (pleat package closed) for 12 hours. Do not iron!