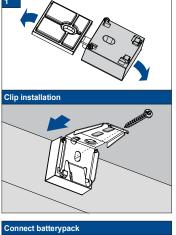

Installation Option

**A1** 

Securing the SideBracket

Securing the Sidecover U-profile

Firmly push the Sidecover U-profile (channel) onto the pre-cleaned

Do not damage the product when using a sharp knife to open the packaging! Fitting screws: Use a size-2 screwdriver (POZIDRIVE) or use an electric screwdriver at it's lowest torque. Rail removal: Use a flat screwdriver of max. 6 mm wide. Only use the original screws enclosed, to prevent malfunctioning from using too thick screw heads!