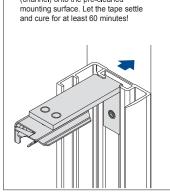

Installation Option

**A1** 

Securing the SideBracket

Securing the Sidecover U-profile

Firmly push the Sidecover U-profile (channel) onto the pre-cleaned

Do not damage the product when using a sharp knife to open the packaging! Fitting screws: Use a size-2 screwdriver (POZIDRIVE) or use an electric screwdriver at it's lowest torque. Rail removal: Use a flat screwdriver of max. 6 mm wide. Only use the original screws enclosed, to prevent malfunctioning from using too thick screw heads!