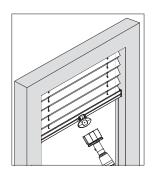

# Click blind into the clips 4 See the specific model installation manual for further instructions

Do not damage the product when using a sharp knife to open the packaging! Fitting screws: Use a size-2 screwdriver (POZIDRIVE) or use an electric screwdriver at it's lowest torque. Rail removal: Use a flat screwdriver of max. 6 mm wide. Only use the original screws enclosed, to prevent malfunctioning from using too thick screw heads!