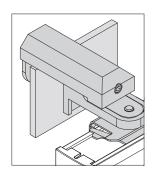

# Installation TopFix / RecessFix [R1]

Do not damage the product when using a sharp knife to open the packaging! Fitting screws: Use a size-2 screwdriver (PO-ZIDRIVE) or use an electric screwdriver at it's lowest torque. Rail removal: Use a flat screwdriver of max. 6 mm wide. Only

use the original screws enclosed, to prevent malfunctioning from using too thick screw heads!

Model 25/AA20

| Product width | Number of parts |   |   |
|---------------|-----------------|---|---|
|               |                 |   |   |
| 30 - 90 cm    | 2               | 2 | 2 |
| 90 - 180 cm   | 3               | 3 | 3 |
| 180 - 240 cm  | 4               | 4 | 4 |