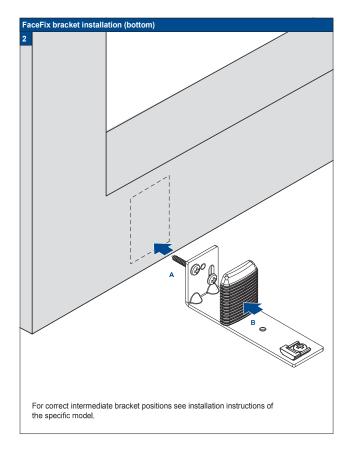

# FaceFix installation to a window frame / wall [F1]

Do not damage the product when using a sharp knife to open the packaging! Fitting screws: Use a size-2 screwdriver (PO-ZIDRIVE) or use an electric screwdriver at it's lowest torque. Rail removal: Use a flat screwdriver of max. 6 mm wide. Only