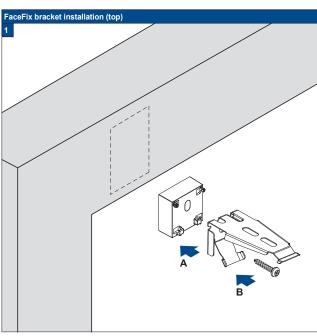

# FaceFix installation to a window frame / wall [F1]

Do not damage the product when using a sharp knife to open the packaging! Fitting screws: Use a size-2 screwdriver (PO-ZIDRIVE) or use an electric screwdriver at it's lowest torque. Rail removal: Use a flat screwdriver of max. 6 mm wide. Only

Model 32/AA20

| Product width | Number of parts |   |   |
|---------------|-----------------|---|---|
|               |                 |   |   |
| 30 - 90 cm    | 2               | 2 | 2 |
| 90 - 180 cm   | 3               | 3 | 3 |
| 180 - 240 cm  | 4               | 4 | 4 |