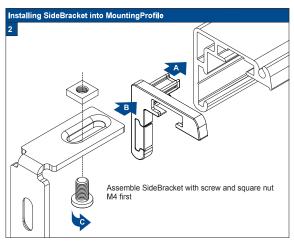

Installation Op-

**S**3

Hold left and right-hand SideProfiles in position, mark the holes to be drilled and drill the Profile (6 mm drill).

Install Clips at 5-7 cm. from Rail ends.

The screw-to-frame distance is 16 mm. Install the pleated blind in accordance with the installation manual for the correct model pleated blind. Install SideProfiles using the 3.5x 19mm screws nr 29.1616.0000