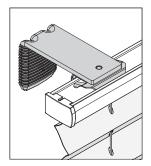

### **FaceFix Installation**

Do not damage the product when using a sharp knife to open the packaging! Fitting screws: Use a size-2 screwdriver (POZIDRIVE) or use an electric screwdriver at it's lowest torque. Rail removal: Use a flat screwdriver of max. 6 mm wide. Only use the original screws enclosed, to prevent malfunctioning from using too thick screw heads!