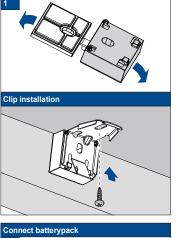

Installation Option

**A1** 

Securing the SideBracket

Securing the Sidecover U-profile

Firmly push the Sidecover U-profile (channel) onto the pre-cleaned

Do not damage the product when using a sharp knife to open the packaging! Fitting screws: Use a size-2 screwdriver (POZIDRIVE) or use an electric screwdriver at it's lowest torque. Rail removal: Use a flat screwdriver of max. 6 mm wide. Only use the original screws enclosed, to prevent malfunctioning from using too thick screw heads!