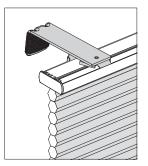

# FaceFix installation to a window frame / wall [F1]

Do not damage the product when using a sharp knife to open the packaging! Fitting screws: Use a size-2 screwdriver (PO-ZIDRIVE) or use an electric screwdriver at it's lowest torque. Rail removal: Use a flat screwdriver of max. 6 mm wide. Only

Model 32/AA20

| Product width | Number of parts |   |   |
|---------------|-----------------|---|---|
|               |                 |   |   |
| 30 - 90 cm    | 2               | 2 | 2 |
| 90 - 180 cm   | 3               | 3 | 3 |
| 180 - 240 cm  | 4               | 4 | 4 |