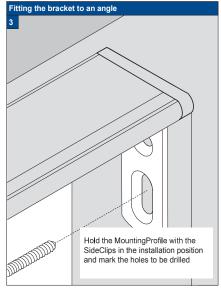

Installation Op-

**S**3

Hold left and right-hand SideProfiles in position, mark the holes to be drilled and drill the Profile (6 mm drill).

Install Clips at 5-7 cm. from Rail ends.

The screw-to-frame distance is 16 mm. Install the pleated blind in accordance with the installation manual for the correct model pleated blind. Install SideProfiles using the 3.5x 19mm screws nr 29.1616.0000