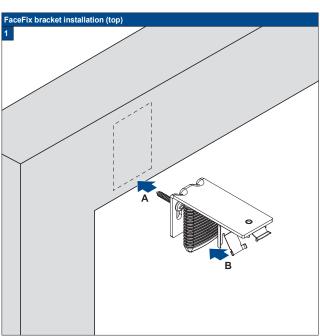

# FaceFix installation to a window frame / wall [F1]

Do not damage the product when using a sharp knife to open the packaging! Fitting screws: Use a size-2 screwdriver (PO-ZIDRIVE) or use an electric screwdriver at it's lowest torque. Rail removal: Use a flat screwdriver of max. 6 mm wide. Only

Model 25/AA20

| Product width | Number of parts |                                                                                                                                                                                                                                                                                                                                                                                                                                                                                                                                                                                                                                                                                                                                                                                                                                                                                                                                                                                                                                                                                                                                                                                                                                                                                                                                                                                                                                                                                                                                                                                                                                                                                                                                                                                                                                                                                                                                                                                                                                                                                                                               |    |
|---------------|-----------------|-------------------------------------------------------------------------------------------------------------------------------------------------------------------------------------------------------------------------------------------------------------------------------------------------------------------------------------------------------------------------------------------------------------------------------------------------------------------------------------------------------------------------------------------------------------------------------------------------------------------------------------------------------------------------------------------------------------------------------------------------------------------------------------------------------------------------------------------------------------------------------------------------------------------------------------------------------------------------------------------------------------------------------------------------------------------------------------------------------------------------------------------------------------------------------------------------------------------------------------------------------------------------------------------------------------------------------------------------------------------------------------------------------------------------------------------------------------------------------------------------------------------------------------------------------------------------------------------------------------------------------------------------------------------------------------------------------------------------------------------------------------------------------------------------------------------------------------------------------------------------------------------------------------------------------------------------------------------------------------------------------------------------------------------------------------------------------------------------------------------------------|----|
|               |                 | Real Property of the Contract | 8) |
| 30 - 90 cm    | 2               | 2                                                                                                                                                                                                                                                                                                                                                                                                                                                                                                                                                                                                                                                                                                                                                                                                                                                                                                                                                                                                                                                                                                                                                                                                                                                                                                                                                                                                                                                                                                                                                                                                                                                                                                                                                                                                                                                                                                                                                                                                                                                                                                                             | 2  |
| 90 - 180 cm   | 3               | 3                                                                                                                                                                                                                                                                                                                                                                                                                                                                                                                                                                                                                                                                                                                                                                                                                                                                                                                                                                                                                                                                                                                                                                                                                                                                                                                                                                                                                                                                                                                                                                                                                                                                                                                                                                                                                                                                                                                                                                                                                                                                                                                             | 3  |
| 180 - 240 cm  | 4               | 4                                                                                                                                                                                                                                                                                                                                                                                                                                                                                                                                                                                                                                                                                                                                                                                                                                                                                                                                                                                                                                                                                                                                                                                                                                                                                                                                                                                                                                                                                                                                                                                                                                                                                                                                                                                                                                                                                                                                                                                                                                                                                                                             | 4  |