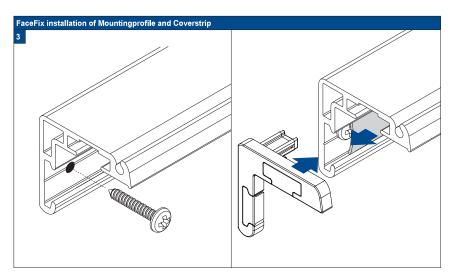

### **FaceFix Installation**

Do not damage the product when using a sharp knife to open the packaging! Fitting screws: Use a size-2 screwdriver (POZIDRIVE) or use an electric screwdriver at it's lowest torque. Rail removal: Use a flat screwdriver of max. 6 mm wide. Only use the original screws enclosed, to prevent malfunctioning from using too thick screw heads!