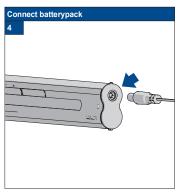

# Click blind into the clips 4 See the specific model installation manual for further instructions

Do not damage the product when using a sharp knife to open the packaging! Fitting screws: Use a size-2 screwdriver (POZIDRIVE) or use an electric screwdriver at it's lowest torque. Rail removal: Use a flat screwdriver of max. 6 mm wide. Only use the original screws enclosed, to prevent malfunctioning from using too thick screw heads!