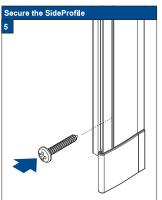

Installation Op-

**S**3

Hold left and right-hand SideProfiles in position, mark the holes to be drilled and drill the Profile (6 mm drill).

Install Clips at 5-7 cm. from Rail ends.

The screw-to-frame distance is 16 mm. Install the pleated blind in accordance with the installation manual for the correct model pleated blind. Install SideProfiles using the 3.5x 19mm screws nr 29.1616.0000