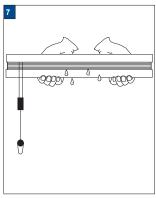

- The product fold up (pleat package closed)
- 2 Remove the product from the brackets with help of a flat screwdriver.
- 3 Use a mild-action detergent solution with a water termperature of max. 30°C.
- Let the shade soak for 15 minutes.
- After 15 minutes the product carefully washing.
- Pull the pleats up together into a package (as when the shade is in a raised position), press 6 the water of 30°C out.
- Hang the shade while it is still moist and leave it to dry in raised position.
- Mount the product in the clips.
- Leave the product in raised position (pleat package closed) for 12 hours. Do not iron!