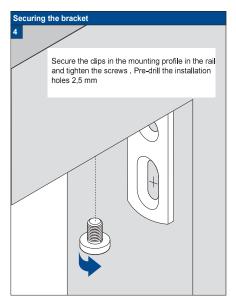

Installation Op-

**S**3

Hold left and right-hand SideProfiles in position, mark the holes to be drilled and drill the Profile (6 mm drill).

Install Clips at 5-7 cm. from Rail ends.

The screw-to-frame distance is 16 mm. Install the pleated blind in accordance with the installation manual for the correct model pleated blind. Install SideProfiles using the 3.5x 19mm screws nr 29.1616.0000