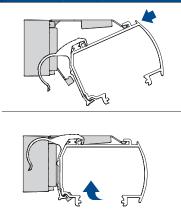

Installation Option

**A1** 

Securing the SideBracket

Securing the Sidecover U-profile

Firmly push the Sidecover U-profile (channel) onto the pre-cleaned

Do not damage the product when using a sharp knife to open the packaging! Fitting screws: Use a size-2 screwdriver (POZIDRIVE) or use an electric screwdriver at it's lowest torque. Rail removal: Use a flat screwdriver of max. 6 mm wide. Only use the original screws enclosed, to prevent malfunctioning from using too thick screw heads!