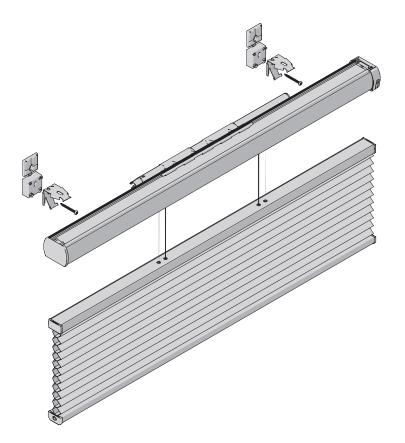

# Click blind into the clips 4 See the specific model installation manual for further instructions

Do not damage the product when using a sharp knife to open the packaging! Fitting screws: Use a size-2 screwdriver (POZIDRIVE) or use an electric screwdriver at it's lowest torque. Rail removal: Use a flat screwdriver of max. 6 mm wide. Only use the original screws enclosed, to prevent malfunctioning from using too thick screw heads!

Installation Op-

**S**3

Hold left and right-hand SideProfiles in position, mark the holes to be drilled and drill the Profile (6 mm drill).

Install Clips at 5-7 cm. from Rail ends.

The screw-to-frame distance is 16 mm. Install the pleated blind in accordance with the installation manual for the correct model pleated blind. Install SideProfiles using the 3.5x 19mm screws nr 29.1616.0000