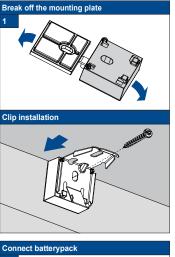

# Click blind into the clips 4 See the specific model installation manual for further instructions

Do not damage the product when using a sharp knife to open the packaging! Fitting screws: Use a size-2 screwdriver (POZIDRIVE) or use an electric screwdriver at it's lowest torque. Rail removal: Use a flat screwdriver of max. 6 mm wide. Only use the original screws enclosed, to prevent malfunctioning from using too thick screw heads!