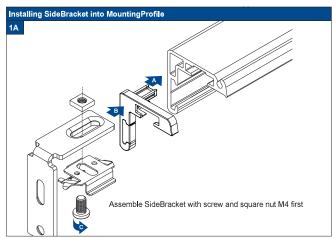

Installation Option

**A1** 

Securing the SideBracket

Securing the Sidecover U-profile

Firmly push the Sidecover U-profile (channel) onto the pre-cleaned

Do not damage the product when using a sharp knife to open the packaging! Fitting screws: Use a size-2 screwdriver (POZIDRIVE) or use an electric screwdriver at it's lowest torque. Rail removal: Use a flat screwdriver of max. 6 mm wide. Only use the original screws enclosed, to prevent malfunctioning from using too thick screw heads!