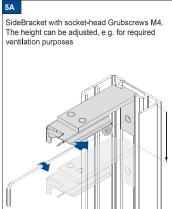

Installation Option

**A1** 

Securing the SideBracket

Securing the Sidecover U-profile

Firmly push the Sidecover U-profile (channel) onto the pre-cleaned

Do not damage the product when using a sharp knife to open the packaging! Fitting screws: Use a size-2 screwdriver (POZIDRIVE) or use an electric screwdriver at it's lowest torque. Rail removal: Use a flat screwdriver of max. 6 mm wide. Only use the original screws enclosed, to prevent malfunctioning from using too thick screw heads!