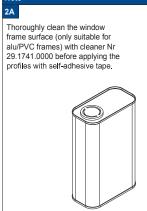

Installation Op-

**S**3

Hold left and right-hand SideProfiles in position, mark the holes to be drilled and drill the Profile (6 mm drill).

Install Clips at 5-7 cm. from Rail ends.

The screw-to-frame distance is 16 mm. Install the pleated blind in accordance with the installation manual for the correct model pleated blind. Install SideProfiles using the 3.5x 19mm screws nr 29.1616.0000