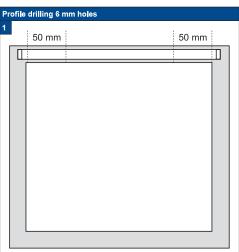

Installation Op-

**S**3

Hold left and right-hand SideProfiles in position, mark the holes to be drilled and drill the Profile (6 mm drill).

Install Clips at 5-7 cm. from Rail ends.

The screw-to-frame distance is 16 mm. Install the pleated blind in accordance with the installation manual for the correct model pleated blind. Install SideProfiles using the 3.5x 19mm screws nr 29.1616.0000