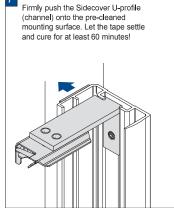

Installation Option

**A1** 

Securing the SideBracket

Securing the Sidecover U-profile

Firmly push the Sidecover U-profile (channel) onto the pre-cleaned

Do not damage the product when using a sharp knife to open the packaging! Fitting screws: Use a size-2 screwdriver (POZIDRIVE) or use an electric screwdriver at it's lowest torque. Rail removal: Use a flat screwdriver of max. 6 mm wide. Only use the original screws enclosed, to prevent malfunctioning from using too thick screw heads!