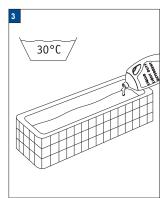

- The product fold up (pleat package closed)
- 2 Remove the product from the brackets with help of a flat screwdriver.
- 3 Use a mild-action detergent solution with a water termperature of max. 30°C.
- Let the shade soak for 15 minutes.
- After 15 minutes the product carefully washing.
- Pull the pleats up together into a package (as when the shade is in a raised position), press 6 the water of 30°C out.
- Hang the shade while it is still moist and leave it to dry in raised position.
- Mount the product in the clips.
- Leave the product in raised position (pleat package closed) for 12 hours. Do not iron!