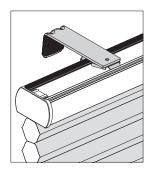

# FaceFix installation to a window frame / wall [F1]

Do not damage the product when using a sharp knife to open the packaging! Fitting screws: Use a size-2 screwdriver (PO-ZIDRIVE) or use an electric screwdriver at it's lowest torque. Rail removal: Use a flat screwdriver of max. 6 mm wide. Only

Model 25/AA20

| Product width | Number of parts |                                                                                                                                                                                                                                                                                                                                                                                                                                                                                                                                                                                                                                                                                                                                                                                                                                                                                                                                                                                                                                                                                                                                                                                                                                                                                                                                                                                                                                                                                                                                                                                                                                                                                                                                                                                                                                                                                                                                                                                                                                                                                                                               |    |
|---------------|-----------------|-------------------------------------------------------------------------------------------------------------------------------------------------------------------------------------------------------------------------------------------------------------------------------------------------------------------------------------------------------------------------------------------------------------------------------------------------------------------------------------------------------------------------------------------------------------------------------------------------------------------------------------------------------------------------------------------------------------------------------------------------------------------------------------------------------------------------------------------------------------------------------------------------------------------------------------------------------------------------------------------------------------------------------------------------------------------------------------------------------------------------------------------------------------------------------------------------------------------------------------------------------------------------------------------------------------------------------------------------------------------------------------------------------------------------------------------------------------------------------------------------------------------------------------------------------------------------------------------------------------------------------------------------------------------------------------------------------------------------------------------------------------------------------------------------------------------------------------------------------------------------------------------------------------------------------------------------------------------------------------------------------------------------------------------------------------------------------------------------------------------------------|----|
|               |                 | Real Property of the Contract | 8) |
| 30 - 90 cm    | 2               | 2                                                                                                                                                                                                                                                                                                                                                                                                                                                                                                                                                                                                                                                                                                                                                                                                                                                                                                                                                                                                                                                                                                                                                                                                                                                                                                                                                                                                                                                                                                                                                                                                                                                                                                                                                                                                                                                                                                                                                                                                                                                                                                                             | 2  |
| 90 - 180 cm   | 3               | 3                                                                                                                                                                                                                                                                                                                                                                                                                                                                                                                                                                                                                                                                                                                                                                                                                                                                                                                                                                                                                                                                                                                                                                                                                                                                                                                                                                                                                                                                                                                                                                                                                                                                                                                                                                                                                                                                                                                                                                                                                                                                                                                             | 3  |
| 180 - 240 cm  | 4               | 4                                                                                                                                                                                                                                                                                                                                                                                                                                                                                                                                                                                                                                                                                                                                                                                                                                                                                                                                                                                                                                                                                                                                                                                                                                                                                                                                                                                                                                                                                                                                                                                                                                                                                                                                                                                                                                                                                                                                                                                                                                                                                                                             | 4  |