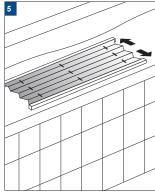

- The product fold up (pleat package closed)
- 2 Remove the product from the brackets with help of a flat screwdriver.
- 3 Use a mild-action detergent solution with a water termperature of max. 30°C.
- Let the shade soak for 15 minutes.
- After 15 minutes the product carefully washing.
- Pull the pleats up together into a package (as when the shade is in a raised position), press 6 the water of 30°C out.
- Hang the shade while it is still moist and leave it to dry in raised position.
- Mount the product in the clips.
- Leave the product in raised position (pleat package closed) for 12 hours. Do not iron!