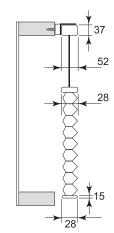

Installation Op-

**S**3

Hold left and right-hand SideProfiles in position, mark the holes to be drilled and drill the Profile (6 mm drill).

Install Clips at 5-7 cm. from Rail ends.

The screw-to-frame distance is 16 mm. Install the pleated blind in accordance with the installation manual for the correct model pleated blind. Install SideProfiles using the 3.5x 19mm screws nr 29.1616.0000