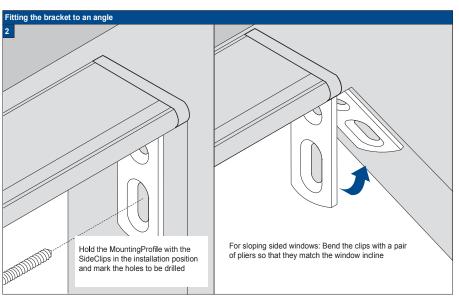

Installation Op-

**S**3

Hold left and right-hand SideProfiles in position, mark the holes to be drilled and drill the Profile (6 mm drill).

Install Clips at 5-7 cm. from Rail ends.

The screw-to-frame distance is 16 mm. Install the pleated blind in accordance with the installation manual for the correct model pleated blind. Install SideProfiles using the 3.5x 19mm screws nr 29.1616.0000