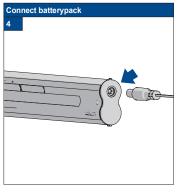

## Maintenance and care Plissé & Duette® Shades

- The profiles and control elements of The products require no maintenance.
- The fabrics have been treated to make them anti-static and dust repellent.

- Regular brushing-off should be sufficient to keep them clean.
  If necessary most products can be washed.
  On motor-operated shades, the electrical parts must not come into contact with water.