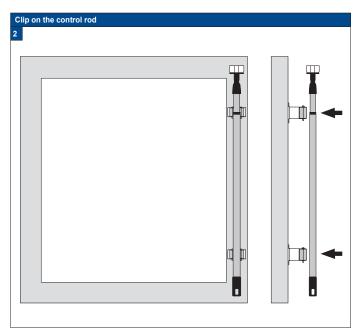

# Click blind into the clips 4 See the specific model installation manual for further instructions

Do not damage the product when using a sharp knife to open the packaging! Fitting screws: Use a size-2 screwdriver (POZIDRIVE) or use an electric screwdriver at it's lowest torque. Rail removal: Use a flat screwdriver of max. 6 mm wide. Only use the original screws enclosed, to prevent malfunctioning from using too thick screw heads!