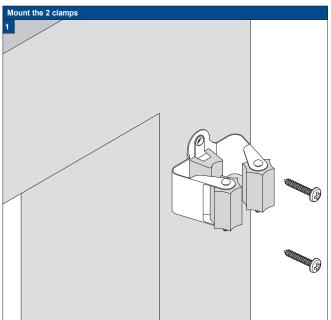

Installation Option

**A1** 

Securing the SideBracket

Securing the Sidecover U-profile

Firmly push the Sidecover U-profile (channel) onto the pre-cleaned

Do not damage the product when using a sharp knife to open the packaging! Fitting screws: Use a size-2 screwdriver (POZIDRIVE) or use an electric screwdriver at it's lowest torque. Rail removal: Use a flat screwdriver of max. 6 mm wide. Only use the original screws enclosed, to prevent malfunctioning from using too thick screw heads!