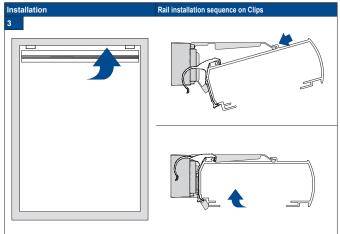

# Click blind into the clips 4 See the specific model installation manual for further instructions

Do not damage the product when using a sharp knife to open the packaging! Fitting screws: Use a size-2 screwdriver (POZIDRIVE) or use an electric screwdriver at it's lowest torque. Rail removal: Use a flat screwdriver of max. 6 mm wide. Only use the original screws enclosed, to prevent malfunctioning from using too thick screw heads!