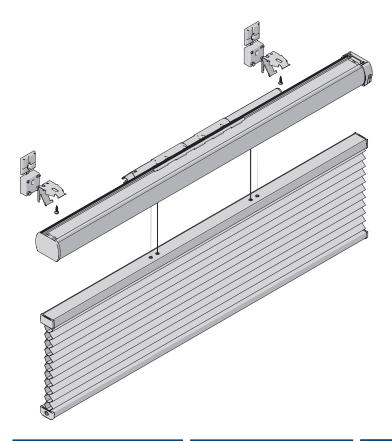

Installation Option

**A1** 

Securing the SideBracket

Securing the Sidecover U-profile

Firmly push the Sidecover U-profile (channel) onto the pre-cleaned

Do not damage the product when using a sharp knife to open the packaging! Fitting screws: Use a size-2 screwdriver (POZIDRIVE) or use an electric screwdriver at it's lowest torque. Rail removal: Use a flat screwdriver of max. 6 mm wide. Only use the original screws enclosed, to prevent malfunctioning from using too thick screw heads!

# Click blind into the clips 4 See the specific model installation manual for further instructions

Do not damage the product when using a sharp knife to open the packaging! Fitting screws: Use a size-2 screwdriver (POZIDRIVE) or use an electric screwdriver at it's lowest torque. Rail removal: Use a flat screwdriver of max. 6 mm wide. Only use the original screws enclosed, to prevent malfunctioning from using too thick screw heads!