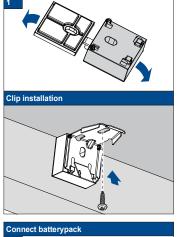

Installation Option

**A1** 

Securing the SideBracket

Securing the Sidecover U-profile

Firmly push the Sidecover U-profile (channel) onto the pre-cleaned

Do not damage the product when using a sharp knife to open the packaging! Fitting screws: Use a size-2 screwdriver (POZIDRIVE) or use an electric screwdriver at it's lowest torque. Rail removal: Use a flat screwdriver of max. 6 mm wide. Only use the original screws enclosed, to prevent malfunctioning from using too thick screw heads!