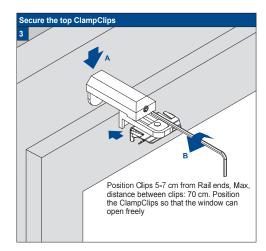

# Installation TopFix / RecessFix [R1]

Do not damage the product when using a sharp knife to open the packaging! Fitting screws: Use a size-2 screwdriver (PO-ZIDRIVE) or use an electric screwdriver at it's lowest torque. Rail removal: Use a flat screwdriver of max. 6 mm wide. Only

use the original screws enclosed, to prevent malfunctioning from using too thick screw heads!

Model 25/AA20

| Product width | Number of parts |   |   |
|---------------|-----------------|---|---|
|               |                 |   |   |
| 30 - 90 cm    | 2               | 2 | 2 |
| 90 - 180 cm   | 3               | 3 | 3 |
| 180 - 240 cm  | 4               | 4 | 4 |