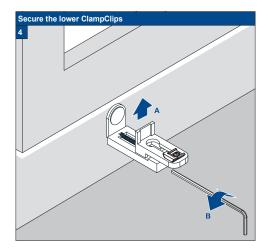

# Click blind into the clips 4 See the specific model installation manual for further instructions

Do not damage the product when using a sharp knife to open the packaging! Fitting screws: Use a size-2 screwdriver (POZIDRIVE) or use an electric screwdriver at it's lowest torque. Rail removal: Use a flat screwdriver of max. 6 mm wide. Only use the original screws enclosed, to prevent malfunctioning from using too thick screw heads!