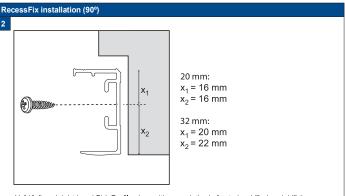

Installation Op-

**S**3

Hold left and right-hand SideProfiles in position, mark the holes to be drilled and drill the Profile (6 mm drill).

Install Clips at 5-7 cm. from Rail ends.

The screw-to-frame distance is 16 mm. Install the pleated blind in accordance with the installation manual for the correct model pleated blind. Install SideProfiles using the 3.5x 19mm screws nr 29.1616.0000