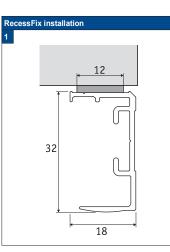

# Installation TopFix / RecessFix [R1]

Do not damage the product when using a sharp knife to open the packaging! Fitting screws: Use a size-2 screwdriver (PO-ZIDRIVE) or use an electric screwdriver at it's lowest torque. Rail removal: Use a flat screwdriver of max. 6 mm wide. Only

use the original screws enclosed, to prevent malfunctioning from using too thick screw heads!

Model 32/AA20

| Product width | Number of parts |   |   |
|---------------|-----------------|---|---|
|               |                 |   |   |
| 30 - 90 cm    | 2               | 2 | 2 |
| 90 - 180 cm   | 3               | 3 | 3 |
| 180 - 240 cm  | 4               | 4 | 4 |