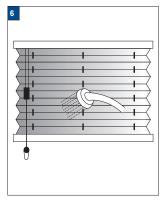

- The product fold up (pleat package closed)
- 2 Remove the product from the brackets with help of a flat screwdriver.
- 3 Use a mild-action detergent solution with a water termperature of max. 30°C.
- Let the shade soak for 15 minutes.
- After 15 minutes the product carefully washing.
- Pull the pleats up together into a package (as when the shade is in a raised position), press 6 the water of 30°C out.
- Hang the shade while it is still moist and leave it to dry in raised position.
- Mount the product in the clips.
- Leave the product in raised position (pleat package closed) for 12 hours. Do not iron!