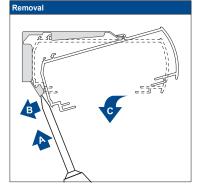

- The product fold up (pleat package closed)
- 2 Remove the product from the brackets with help of a flat screwdriver.
- 3 Use a mild-action detergent solution with a water termperature of max. 30°C.
- Let the shade soak for 15 minutes.
- After 15 minutes the product carefully washing.
- Pull the pleats up together into a package (as when the shade is in a raised position), press 6 the water of 30°C out.
- Hang the shade while it is still moist and leave it to dry in raised position.
- Mount the product in the clips.
- Leave the product in raised position (pleat package closed) for 12 hours. Do not iron!