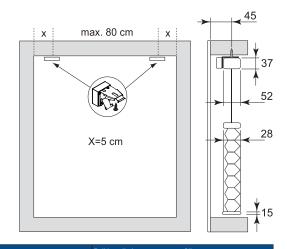

Installation Op-

**S**3

Hold left and right-hand SideProfiles in position, mark the holes to be drilled and drill the Profile (6 mm drill).

Install Clips at 5-7 cm. from Rail ends.

The screw-to-frame distance is 16 mm. Install the pleated blind in accordance with the installation manual for the correct model pleated blind. Install SideProfiles using the 3.5x 19mm screws nr 29.1616.0000