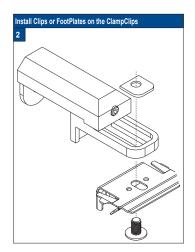

# Installation TopFix / RecessFix [R1]

Do not damage the product when using a sharp knife to open the packaging! Fitting screws: Use a size-2 screwdriver (PO-ZIDRIVE) or use an electric screwdriver at it's lowest torque. Rail removal: Use a flat screwdriver of max. 6 mm wide. Only

use the original screws enclosed, to prevent malfunctioning from using too thick screw heads!

Model 25/AA20

| Product width | Number of parts |   |   |
|---------------|-----------------|---|---|
|               |                 |   |   |
| 30 - 90 cm    | 2               | 2 | 2 |
| 90 - 180 cm   | 3               | 3 | 3 |
| 180 - 240 cm  | 4               | 4 | 4 |