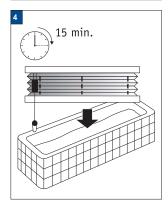

- The product fold up (pleat package closed)
- 2 Remove the product from the brackets with help of a flat screwdriver.
- 3 Use a mild-action detergent solution with a water termperature of max. 30°C.
- Let the shade soak for 15 minutes.
- After 15 minutes the product carefully washing.
- Pull the pleats up together into a package (as when the shade is in a raised position), press 6 the water of 30°C out.
- Hang the shade while it is still moist and leave it to dry in raised position.
- Mount the product in the clips.
- Leave the product in raised position (pleat package closed) for 12 hours. Do not iron!