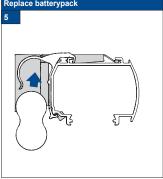

## Maintenance and care Plissé & Duette® Shades

- The profiles and control elements of The products require no maintenance.
- The fabrics have been treated to make them anti-static and dust repellent.

- Regular brushing-off should be sufficient to keep them clean.
  If necessary most products can be washed.
  On motor-operated shades, the electrical parts must not come into contact with water.

- The product fold up (pleat package closed)
- 2 Remove the product from the brackets with help of a flat screwdriver.
- 3 Use a mild-action detergent solution with a water termperature of max. 30°C.
- Let the shade soak for 15 minutes.
- After 15 minutes the product carefully washing.
- Pull the pleats up together into a package (as when the shade is in a raised position), press 6 the water of 30°C out.
- Hang the shade while it is still moist and leave it to dry in raised position.
- Mount the product in the clips.
- Leave the product in raised position (pleat package closed) for 12 hours. Do not iron!