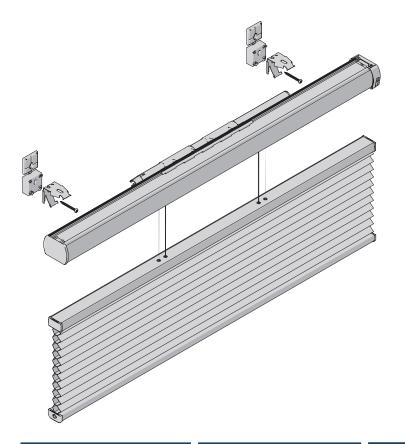

Installation Op-

**S**3

Hold left and right-hand SideProfiles in position, mark the holes to be drilled and drill the Profile (6 mm drill).

Install Clips at 5-7 cm. from Rail ends.

The screw-to-frame distance is 16 mm. Install the pleated blind in accordance with the installation manual for the correct model pleated blind. Install SideProfiles using the 3.5x 19mm screws nr 29.1616.0000