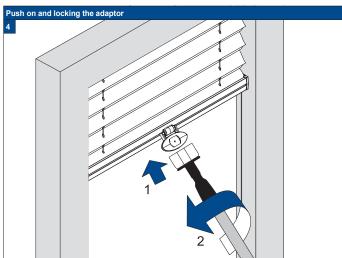

# Click blind into the clips 4 See the specific model installation manual for further instructions

Do not damage the product when using a sharp knife to open the packaging! Fitting screws: Use a size-2 screwdriver (POZIDRIVE) or use an electric screwdriver at it's lowest torque. Rail removal: Use a flat screwdriver of max. 6 mm wide. Only use the original screws enclosed, to prevent malfunctioning from using too thick screw heads!