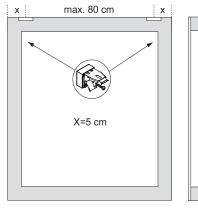

Installation Op-

**S**3

Hold left and right-hand SideProfiles in position, mark the holes to be drilled and drill the Profile (6 mm drill).

Install Clips at 5-7 cm. from Rail ends.

The screw-to-frame distance is 16 mm. Install the pleated blind in accordance with the installation manual for the correct model pleated blind. Install SideProfiles using the 3.5x 19mm screws nr 29.1616.0000