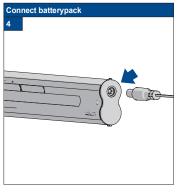

| 4  |



















# Installation TopFix / RecessFix [R1]

Do not damage the product when using a sharp knife to open the packaging! Fitting screws: Use a size-2 screwdriver (PO-ZIDRIVE) or use an electric screwdriver at it's lowest torque. Rail removal: Use a flat screwdriver of max. 6 mm wide. Only

use the original screws enclosed, to prevent malfunctioning from using too thick screw heads!

Model 32/AA20



| Product width | Number of parts |   |   |
|---------------|-----------------|---|---|
|               |                 |   |   |
| 30 - 90 cm    | 2               | 2 | 2 |
| 90 - 180 cm   | 3               | 3 | 3 |
| 180 - 240 cm  | 4               | 4 | 4 |

















Subject to technical changes

# FaceFix installation to a window frame / wall [F1]

Do not damage the product when us