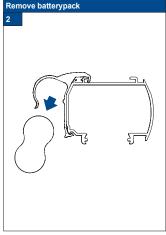

# Installation TopFix / RecessFix [R1]

Do not damage the product when using a sharp knife to open the packaging! Fitting screws: Use a size-2 screwdriver (PO-ZIDRIVE) or use an electric screwdriver at it's lowest torque. Rail removal: Use a flat screwdriver of max. 6 mm wide. Only

use the original screws enclosed, to prevent malfunctioning from using too thick screw heads!

Model 25/AA20



| Product width | Number of parts |   |   |
|---------------|-----------------|---|---|
|               |                 |   |   |
| 30 - 90 cm    | 2               | 2 | 2 |
| 90 - 180 cm   | 3               | 3 | 3 |
| 180 - 240 cm  | 4               | 4 | 4 |

















Subject to technical changes

# FaceFix installation to a window frame / wall [F1]

Do not damage the product when using a sharp knife to open the packaging! Fitting screws: Use a size-2 screwdriver (PO-ZIDRIVE) or use an electric screwdriver at it's lowest torque. Rail removal: Use a flat screwdriver of max. 6 mm wide. Only

Model 25/AA20



| Product width | Number of parts |