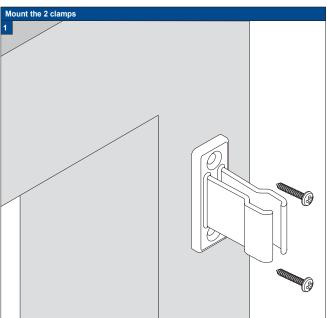

Installation Option

**A1** 

Securing the SideBracket

Securing the Sidecover U-profile

Firmly push the Sidecover U-profile (channel) onto the pre-cleaned

Do not damage the product when using a sharp knife to open the packaging! Fitting screws: Use a size-2 screwdriver (POZIDRIVE) or use an electric screwdriver at it's lowest torque. Rail removal: Use a flat screwdriver of max. 6 mm wide. Only use the original screws enclosed, to prevent malfunctioning from using too thick screw heads!