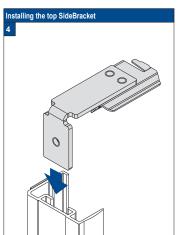

Installation Option

**A1** 

Securing the SideBracket

Securing the Sidecover U-profile

Firmly push the Sidecover U-profile (channel) onto the pre-cleaned

Do not damage the product when using a sharp knife to open the packaging! Fitting screws: Use a size-2 screwdriver (POZIDRIVE) or use an electric screwdriver at it's lowest torque. Rail removal: Use a flat screwdriver of max. 6 mm wide. Only use the original screws enclosed, to prevent malfunctioning from using too thick screw heads!