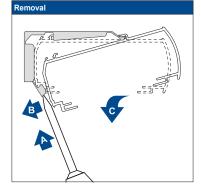

80 cm   | 3               | 3 | 3 |
| 180 - 240 cm  | 4               | 4 | 4 |

















Subject to technical changes

# Installation TopFix / RecessFix [R1]

Do not damage the product when using a sharp knife to open the packaging! Fitting screws: Use a size-2 screwdriver (PO-ZIDRIVE) or use an electric screwdriver at it's lowest torque. Rail removal: Use a flat screwdriver of max. 6 mm wide. Only

use the original screws enclosed, to prevent malfunctioning from using too thick screw heads!

Model 64/AA20



| Product width | Number of parts |   |   |
|---------------|-----------------|---|---|
|               |                 |   |   |
| 30 - 90 cm    | 2               | 2 | 2 |
| 90 - 180 cm   | 3               | 3 | 3 |
| 180 - 240 cm  | 4               | 4 | 4 |















Subject to technical changes

# FaceFix installation to a window frame / wall [F1]

Do not damage the product when using a sharp knife to open the packaging! Fitting screws: Use a size-2 screwdriver (PO-ZIDRIVE) or use an electric screwdriver at it's lowest torque. Rail removal: Use a flat screwdriver of max. 6 mm wide. Only

Model 64/AA20



| Product width | Number of parts |   |   |
|---------------|-----------------|---|---|
|               |                 |   |   |
| 30 - 90 cm    | 2               | 2 | 2 |
| 90 - 180 cm   | 3               | 3 | 3 |
| 180 - 240 cm  | 4               | 4 | 4 |

















Do not damage the product when using a sharp knife to open the packaging! Fitting screws: Use a size-2 screwdriver (POZIDRIVE) or use an electric screwdriver at it's lowest