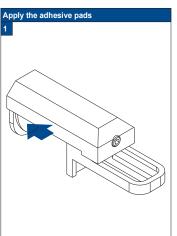

# Installation TopFix / RecessFix [R1]

Do not damage the product when using a sharp knife to open the packaging! Fitting screws: Use a size-2 screwdriver (PO-ZIDRIVE) or use an electric screwdriver at it's lowest torque. Rail removal: Use a flat screwdriver of max. 6 mm wide. Only

use the original screws enclosed, to prevent malfunctioning from using too thick screw heads!

Model 25/AA20

| Product width | Number of parts |   |   |
|---------------|-----------------|---|---|
|               |                 |   |   |
| 30 - 90 cm    | 2               | 2 | 2 |
| 90 - 180 cm   | 3               | 3 | 3 |
| 180 - 240 cm  | 4               | 4 | 4 |