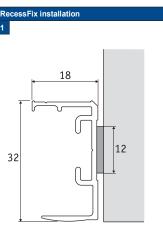

# Installation TopFix / RecessFix [R1]

Do not damage the product when using a sharp knife to open the packaging! Fitting screws: Use a size-2 screwdriver (PO-ZIDRIVE) or use an electric screwdriver at it's lowest torque. Rail removal: Use a flat screwdriver of max. 6 mm wide. Only

use the original screws enclosed, to prevent malfunctioning from using too thick screw heads!

Model 32/AA20

| Product width | Number of parts |   |   |
|---------------|-----------------|---|---|
|               |                 |   |   |
| 30 - 90 cm    | 2               | 2 | 2 |
| 90 - 180 cm   | 3               | 3 | 3 |
| 180 - 240 cm  | 4               | 4 | 4 |