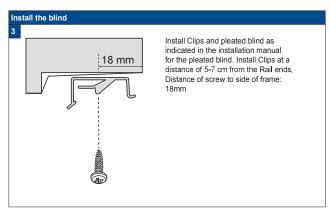

Installation Op-

**S**3

Hold left and right-hand SideProfiles in position, mark the holes to be drilled and drill the Profile (6 mm drill).

Install Clips at 5-7 cm. from Rail ends.

The screw-to-frame distance is 16 mm. Install the pleated blind in accordance with the installation manual for the correct model pleated blind. Install SideProfiles using the 3.5x 19mm screws nr 29.1616.0000