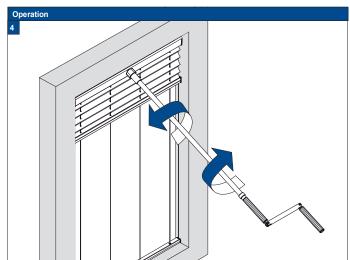

# OnFace installation

Do not damage the product when using a sharp knife to open the packaging! Fitting screws: Use a size-2 screwdriver (POZIDRIVE) or use an electric screwdriver at it's lowest torque. Rail removal: Use a flat screwdriver of max. 6 mm wide. Only use the original screws enclosed, to prevent malfunctioning from using too thick screw heads!