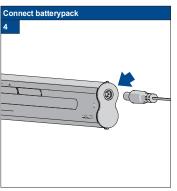

## Maintenance and care Plissé & Duette® Shades

- The profiles and control elements of The products require no maintenance.
- The fabrics have been treated to make them anti-static and dust repellent.

- Regular brushing-off should be sufficient to keep them clean.
  If necessary most products can be washed.
  On motor-operated shades, the electrical parts must not come into contact with water.