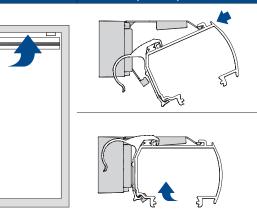

# Click blind into the clips 4 See the specific model installation manual for further instructions

Do not damage the product when using a sharp knife to open the packaging! Fitting screws: Use a size-2 screwdriver (POZIDRIVE) or use an electric screwdriver at it's lowest torque. Rail removal: Use a flat screwdriver of max. 6 mm wide. Only use the original screws enclosed, to prevent malfunctioning from using too thick screw heads!