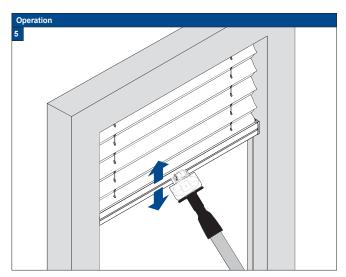

# Click blind into the clips 4 See the specific model installation manual for further instructions

Do not damage the product when using a sharp knife to open the packaging! Fitting screws: Use a size-2 screwdriver (POZIDRIVE) or use an electric screwdriver at it's lowest torque. Rail removal: Use a flat screwdriver of max. 6 mm wide. Only use the original screws enclosed, to prevent malfunctioning from using too thick screw heads!