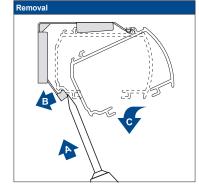

- The product fold up (pleat package closed)
- 2 Remove the product from the brackets with help of a flat screwdriver.
- 3 Use a mild-action detergent solution with a water termperature of max. 30°C.
- Let the shade soak for 15 minutes.
- After 15 minutes the product carefully washing.
- Pull the pleats up together into a package (as when the shade is in a raised position), press 6 the water of 30°C out.
- Hang the shade while it is still moist and leave it to dry in raised position.
- Mount the product in the clips.
- Leave the product in raised position (pleat package closed) for 12 hours. Do not iron!