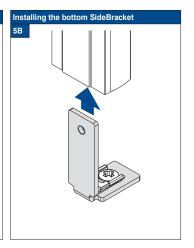

Installation Option

**A1** 

Securing the SideBracket

Securing the Sidecover U-profile

Firmly push the Sidecover U-profile (channel) onto the pre-cleaned

Do not damage the product when using a sharp knife to open the packaging! Fitting screws: Use a size-2 screwdriver (POZIDRIVE) or use an electric screwdriver at it's lowest torque. Rail removal: Use a flat screwdriver of max. 6 mm wide. Only use the original screws enclosed, to prevent malfunctioning from using too thick screw heads!