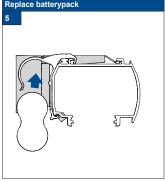

| 4  |



















# Installation TopFix / RecessFix [R1]

Do not damage the product when using a sharp knife to open the packaging! Fitting screws: Use a size-2 screwdriver (PO-ZIDRIVE) or use an electric screwdriver at it's lowest torque. Rail removal: Use a flat screwdriver of max. 6 mm wide. Only

use the original screws enclosed, to prevent malfunctioning from using too thick screw heads!

Model 32/AA20



| Product width | Number of parts |   |   |
|---------------|-----------------|---|---|
|               |                 |   |   |
| 30 - 90 cm    | 2               | 2 | 2 |
| 90 - 180 cm   | 3               | 3 | 3 |
| 180 - 240 cm  | 4               | 4 | 4 |

















Subject to technical changes

# FaceFix installation to a window frame / wall [F1]

Do not damage the product when usin