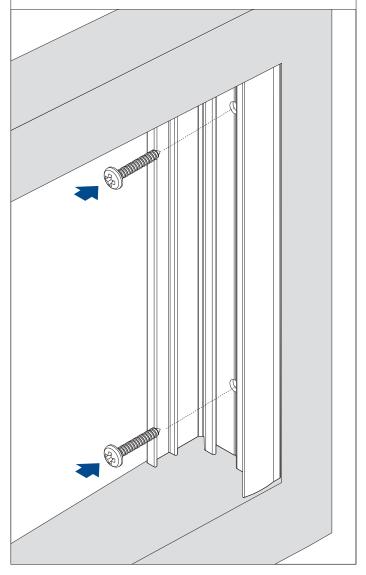

Installation Op-

**S**3

Hold left and right-hand SideProfiles in position, mark the holes to be drilled and drill the Profile (6 mm drill).

Install Clips at 5-7 cm. from Rail ends.

The screw-to-frame distance is 16 mm. Install the pleated blind in accordance with the installation manual for the correct model pleated blind. Install SideProfiles using the 3.5x 19mm screws nr 29.1616.0000