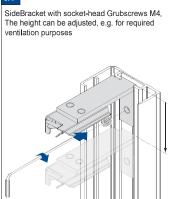

Installation Option

**A1** 

Securing the SideBracket

Securing the Sidecover U-profile

Firmly push the Sidecover U-profile (channel) onto the pre-cleaned

Do not damage the product when using a sharp knife to open the packaging! Fitting screws: Use a size-2 screwdriver (POZIDRIVE) or use an electric screwdriver at it's lowest torque. Rail removal: Use a flat screwdriver of max. 6 mm wide. Only use the original screws enclosed, to prevent malfunctioning from using too thick screw heads!