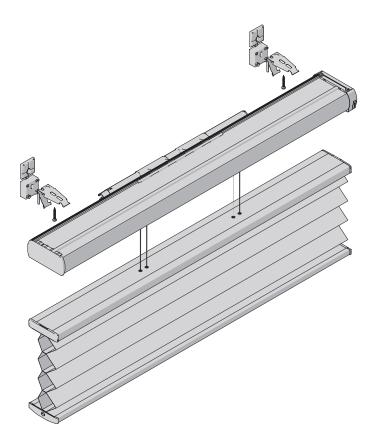

Installation Op-

**S**3

Hold left and right-hand SideProfiles in position, mark the holes to be drilled and drill the Profile (6 mm drill).

Install Clips at 5-7 cm. from Rail ends.

The screw-to-frame distance is 16 mm. Install the pleated blind in accordance with the installation manual for the correct model pleated blind. Install SideProfiles using the 3.5x 19mm screws nr 29.1616.0000