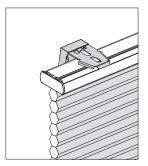

# FaceFix installation to a window frame / wall [F1]

Do not damage the product when using a sharp knife to open the packaging! Fitting screws: Use a size-2 screwdriver (PO-ZIDRIVE) or use an electric screwdriver at it's lowest torque. Rail removal: Use a flat screwdriver of max. 6 mm wide. Only

Model 32/AA20

| Product width | Number of parts |   |   |
|---------------|-----------------|---|---|
|               |                 |   |   |
| 30 - 90 cm    | 2               | 2 | 2 |
| 90 - 180 cm   | 3               | 3 | 3 |
| 180 - 240 cm  | 4               | 4 | 4 |