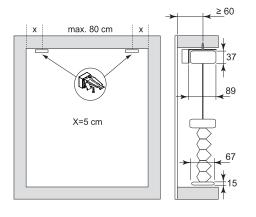

Installation Op-

**S**3

Hold left and right-hand SideProfiles in position, mark the holes to be drilled and drill the Profile (6 mm drill).

Install Clips at 5-7 cm. from Rail ends.

The screw-to-frame distance is 16 mm. Install the pleated blind in accordance with the installation manual for the correct model pleated blind. Install SideProfiles using the 3.5x 19mm screws nr 29.1616.0000