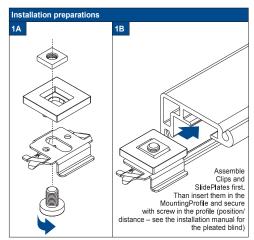

Installation Op-

**S**3

Hold left and right-hand SideProfiles in position, mark the holes to be drilled and drill the Profile (6 mm drill).

Install Clips at 5-7 cm. from Rail ends.

The screw-to-frame distance is 16 mm. Install the pleated blind in accordance with the installation manual for the correct model pleated blind. Install SideProfiles using the 3.5x 19mm screws nr 29.1616.0000