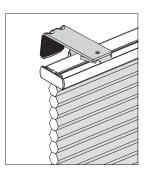

# FaceFix installation to a window frame / wall [F1]

Do not damage the product when using a sharp knife to open the packaging! Fitting screws: Use a size-2 screwdriver (PO-ZIDRIVE) or use an electric screwdriver at it's lowest torque. Rail removal: Use a flat screwdriver of max. 6 mm wide. Only

Model 25/AA20

| Product width | Number of parts |                                                                                                                                                                                                                                                                                                                                                                                                                                                                                                                                                                                                                                                                                                                                                                                                                                                                                                                                                                                                                                                                                                                                                                                                                                                                                                                                                                                                                                                                                                                                                                                                                                                                                                                                                                                                                                                                                                                                                                                                                                                                                                                               |    |
|---------------|-----------------|-------------------------------------------------------------------------------------------------------------------------------------------------------------------------------------------------------------------------------------------------------------------------------------------------------------------------------------------------------------------------------------------------------------------------------------------------------------------------------------------------------------------------------------------------------------------------------------------------------------------------------------------------------------------------------------------------------------------------------------------------------------------------------------------------------------------------------------------------------------------------------------------------------------------------------------------------------------------------------------------------------------------------------------------------------------------------------------------------------------------------------------------------------------------------------------------------------------------------------------------------------------------------------------------------------------------------------------------------------------------------------------------------------------------------------------------------------------------------------------------------------------------------------------------------------------------------------------------------------------------------------------------------------------------------------------------------------------------------------------------------------------------------------------------------------------------------------------------------------------------------------------------------------------------------------------------------------------------------------------------------------------------------------------------------------------------------------------------------------------------------------|----|
|               |                 | Real Property of the Contract | 8) |
| 30 - 90 cm    | 2               | 2                                                                                                                                                                                                                                                                                                                                                                                                                                                                                                                                                                                                                                                                                                                                                                                                                                                                                                                                                                                                                                                                                                                                                                                                                                                                                                                                                                                                                                                                                                                                                                                                                                                                                                                                                                                                                                                                                                                                                                                                                                                                                                                             | 2  |
| 90 - 180 cm   | 3               | 3                                                                                                                                                                                                                                                                                                                                                                                                                                                                                                                                                                                                                                                                                                                                                                                                                                                                                                                                                                                                                                                                                                                                                                                                                                                                                                                                                                                                                                                                                                                                                                                                                                                                                                                                                                                                                                                                                                                                                                                                                                                                                                                             | 3  |
| 180 - 240 cm  | 4               | 4                                                                                                                                                                                                                                                                                                                                                                                                                                                                                                                                                                                                                                                                                                                                                                                                                                                                                                                                                                                                                                                                                                                                                                                                                                                                                                                                                                                                                                                                                                                                                                                                                                                                                                                                                                                                                                                                                                                                                                                                                                                                                                                             | 4  |