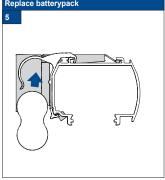

# Click blind into the clips 4 See the specific model installation manual for further instructions

Do not damage the product when using a sharp knife to open the packaging! Fitting screws: Use a size-2 screwdriver (POZIDRIVE) or use an electric screwdriver at it's lowest torque. Rail removal: Use a flat screwdriver of max. 6 mm wide. Only use the original screws enclosed, to prevent malfunctioning from using too thick screw heads!