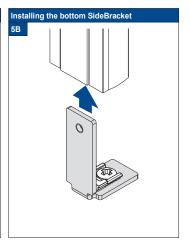

Installation Option

**A1** 

Securing the SideBracket

Securing the Sidecover U-profile

Firmly push the Sidecover U-profile (channel) onto the pre-cleaned

Do not damage the product when using a sharp knife to open the packaging! Fitting screws: Use a size-2 screwdriver (POZIDRIVE) or use an electric screwdriver at it's lowest torque. Rail removal: Use a flat screwdriver of max. 6 mm wide. Only use the original screws enclosed, to prevent malfunctioning from using too thick screw heads!