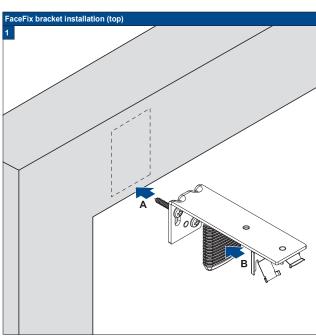

# FaceFix installation to a window frame / wall [F1]

Do not damage the product when using a sharp knife to open the packaging! Fitting screws: Use a size-2 screwdriver (PO-ZIDRIVE) or use an electric screwdriver at it's lowest torque. Rail removal: Use a flat screwdriver of max. 6 mm wide. Only

Model 32/AA20

| Product width | Number of parts |   |   |
|---------------|-----------------|---|---|
|               |                 |   |   |
| 30 - 90 cm    | 2               | 2 | 2 |
| 90 - 180 cm   | 3               | 3 | 3 |
| 180 - 240 cm  | 4               | 4 | 4 |