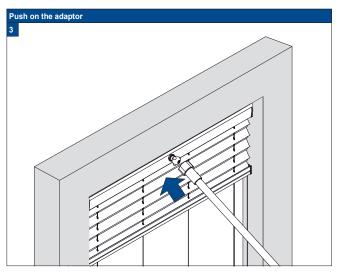

# OnFace installation

Do not damage the product when using a sharp knife to open the packaging! Fitting screws: Use a size-2 screwdriver (POZIDRIVE) or use an electric screwdriver at it's lowest torque. Rail removal: Use a flat screwdriver of max. 6 mm wide. Only use the original screws enclosed, to prevent malfunctioning from using too thick screw heads!