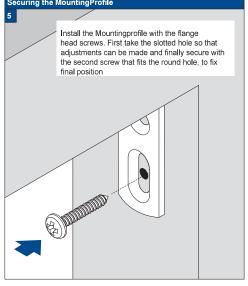

Installation Op-

**S**3

Hold left and right-hand SideProfiles in position, mark the holes to be drilled and drill the Profile (6 mm drill).

Install Clips at 5-7 cm. from Rail ends.

The screw-to-frame distance is 16 mm. Install the pleated blind in accordance with the installation manual for the correct model pleated blind. Install SideProfiles using the 3.5x 19mm screws nr 29.1616.0000