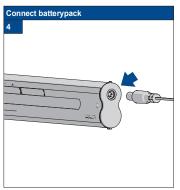

- 180 cm   | 3               | 3 | 3 |
| 180 - 240 cm  | 4               | 4 | 4 |

















Subject to technical changes

# Installation TopFix / RecessFix [R1]

Do not damage the product when using a sharp knife to open the packaging! Fitting screws: Use a size-2 screwdriver (PO-ZIDRIVE) or use an electric screwdriver at it's lowest torque. Rail removal: Use a flat screwdriver of max. 6 mm wide. Only

use the original screws enclosed, to prevent malfunctioning from using too thick screw heads!

Model 64/AA20



| Product width | Number of parts |   |   |
|---------------|-----------------|---|---|
|               |                 |   |   |
| 30 - 90 cm    | 2               | 2 | 2 |
| 90 - 180 cm   | 3               | 3 | 3 |
| 180 - 240 cm  | 4               | 4 | 4 |















Subject to technical changes

# FaceFix installation to a window frame / wall [F1]

Do not damage the product when using a sharp knife to open the packaging! Fitting screws: Use a size-2 screwdriver (PO-ZIDRIVE) or use an electric screwdriver at it's lowest torque. Rail removal: Use a flat screwdriver of max. 6 mm wide. Only

Model 64/AA20



| Product width | Number of parts |   |   |
|---------------|-----------------|---|---|
|               |                 |   |   |
| 30 - 90 cm    | 2               | 2 | 2 |
| 90 - 180 cm   | 3               | 3 | 3 |
| 180 - 240 cm  | 4               | 4 | 4 |

















Do not damage the product when using a sharp knife to open the packaging! Fitting screws: Use a size-2 screwdriver (POZIDRIVE) or use an electric screwdriver at it's lo