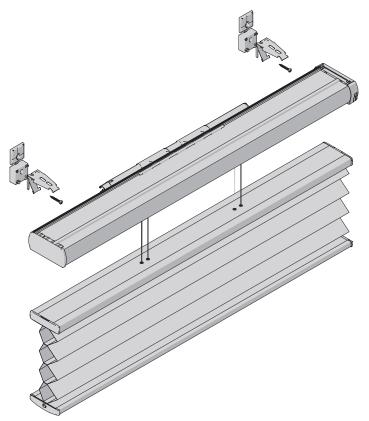

Installation Op-

**S**3

Hold left and right-hand SideProfiles in position, mark the holes to be drilled and drill the Profile (6 mm drill).

Install Clips at 5-7 cm. from Rail ends.

The screw-to-frame distance is 16 mm. Install the pleated blind in accordance with the installation manual for the correct model pleated blind. Install SideProfiles using the 3.5x 19mm screws nr 29.1616.0000