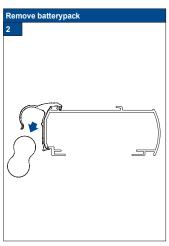

- The product fold up (pleat package closed)
- 2 Remove the product from the brackets with help of a flat screwdriver.
- 3 Use a mild-action detergent solution with a water termperature of max. 30°C.
- Let the shade soak for 15 minutes.
- After 15 minutes the product carefully washing.
- Pull the pleats up together into a package (as when the shade is in a raised position), press 6 the water of 30°C out.
- Hang the shade while it is still moist and leave it to dry in raised position.
- Mount the product in the clips.
- Leave the product in raised position (pleat package closed) for 12 hours. Do not iron!