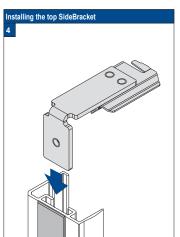

Installation Option

**A1** 

Securing the SideBracket

Securing the Sidecover U-profile

Firmly push the Sidecover U-profile (channel) onto the pre-cleaned

Do not damage the product when using a sharp knife to open the packaging! Fitting screws: Use a size-2 screwdriver (POZIDRIVE) or use an electric screwdriver at it's lowest torque. Rail removal: Use a flat screwdriver of max. 6 mm wide. Only use the original screws enclosed, to prevent malfunctioning from using too thick screw heads!