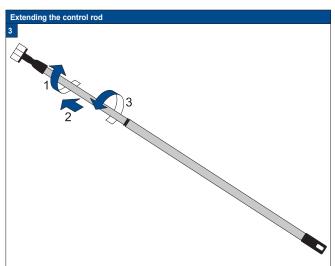

# Click blind into the clips 4 See the specific model installation manual for further instructions

Do not damage the product when using a sharp knife to open the packaging! Fitting screws: Use a size-2 screwdriver (POZIDRIVE) or use an electric screwdriver at it's lowest torque. Rail removal: Use a flat screwdriver of max. 6 mm wide. Only use the original screws enclosed, to prevent malfunctioning from using too thick screw heads!