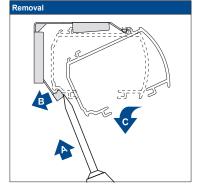

- The product fold up (pleat package closed)
- 2 Remove the product from the brackets with help of a flat screwdriver.
- 3 Use a mild-action detergent solution with a water termperature of max. 30°C.
- Let the shade soak for 15 minutes.
- After 15 minutes the product carefully washing.
- Pull the pleats up together into a package (as when the shade is in a raised position), press 6 the water of 30°C out.
- Hang the shade while it is still moist and leave it to dry in raised position.
- Mount the product in the clips.
- Leave the product in raised position (pleat package closed) for 12 hours. Do not iron!