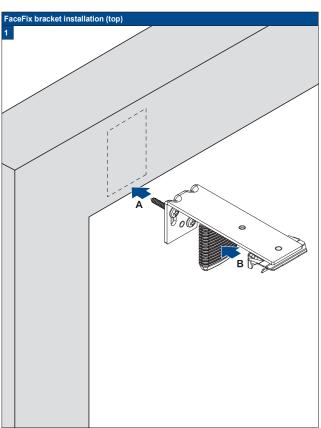

# FaceFix installation to a window frame / wall [F1]

Do not damage the product when using a sharp knife to open the packaging! Fitting screws: Use a size-2 screwdriver (PO-ZIDRIVE) or use an electric screwdriver at it's lowest torque. Rail removal: Use a flat screwdriver of max. 6 mm wide. Only