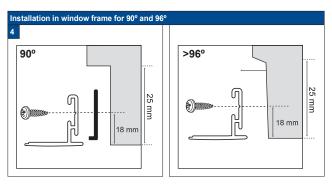

Installation Op-

**S**3

Hold left and right-hand SideProfiles in position, mark the holes to be drilled and drill the Profile (6 mm drill).

Install Clips at 5-7 cm. from Rail ends.

The screw-to-frame distance is 16 mm. Install the pleated blind in accordance with the installation manual for the correct model pleated blind. Install SideProfiles using the 3.5x 19mm screws nr 29.1616.0000