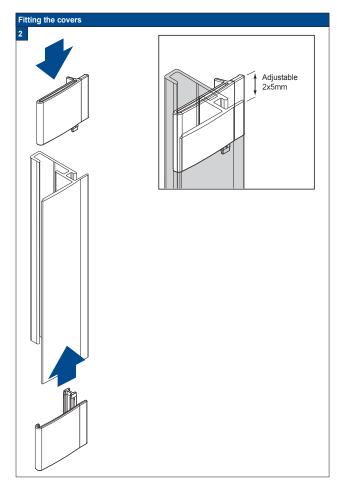

knife to open the packaging! Fitting screws: Use a size-2 screwdriver (POZIDRIVE) or use an electric screwdriver at it's lowest torque. Rail removal: Use a flat screwdriver of max. 6 mm wide. Only use the original screws enclosed, to prevent malfunctioning from using too thick screw heads!

Installation Option

**M1** 







# Click blind into the clips 4 See the specific model installation manual for further instructions

Do not damage the product when using a sharp knife to open the packaging! Fitting screws: Use a size-2 screwdriver (POZIDRIVE) or use an electric screwdriver at it's lowest torque. Rail removal: Use a flat screwdriver of max. 6 mm wide. Only use the original screws enclosed, to prevent malfunctioning from using too thick screw heads!

Installation Op-

**S1** 















Do not damage the product when using a sharp knife to open the packaging! Fitting screws: Use a size-2 screwdriver (POZIDRIVE) or use an electric screwdriver at it's lowest torque. Rail removal: Use a flat screwdriver of max. 6 mm wide. Only use the original screws enclosed, to prevent malfunctioning from using too thick screw heads!

Installation Op-

**S**3





Hold left and right-hand SideProfiles in position, mark the holes to be drilled and drill the Profile (6 mm drill).

Install Clips at 5-7 cm. from Rail ends.

The screw-to-frame distance is 16 mm. Install the pleated blind in accordance with the installation manual for the correct model pleated blind. Install SideProfiles using the 3.5x 19mm screws nr 29.1616.0000





Do not damage the product when using a sharp knife to o