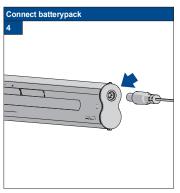

## Maintenance and care Plissé & Duette® Shades

- The profiles and control elements of The products require no maintenance.
- The fabrics have been treated to make them anti-static and dust repellent.

- Regular brushing-off should be sufficient to keep them clean.
  If necessary most products can be washed.
  On motor-operated shades, the electrical parts must not come into contact with water.