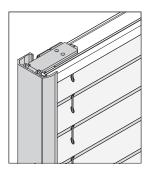

# Installation TopFix / RecessFix [R1]

Do not damage the product when using a sharp knife to open the packaging! Fitting screws: Use a size-2 screwdriver (PO-ZIDRIVE) or use an electric screwdriver at it's lowest torque. Rail removal: Use a flat screwdriver of max. 6 mm wide. Only

use the original screws enclosed, to prevent malfunctioning from using too thick screw heads!

Model 25/AA20

| Product width | Number of parts |   |   |
|---------------|-----------------|---|---|
|               |                 |   |   |
| 30 - 90 cm    | 2               | 2 | 2 |
| 90 - 180 cm   | 3               | 3 | 3 |
| 180 - 240 cm  | 4               | 4 | 4 |