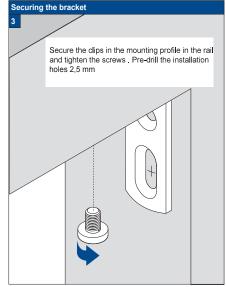

Installation Op-

**S**3

Hold left and right-hand SideProfiles in position, mark the holes to be drilled and drill the Profile (6 mm drill).

Install Clips at 5-7 cm. from Rail ends.

The screw-to-frame distance is 16 mm. Install the pleated blind in accordance with the installation manual for the correct model pleated blind. Install SideProfiles using the 3.5x 19mm screws nr 29.1616.0000