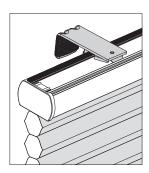

# FaceFix installation to a window frame / wall [F1]

Do not damage the product when using a sharp knife to open the packaging! Fitting screws: Use a size-2 screwdriver (PO-ZIDRIVE) or use an electric screwdriver at it's lowest torque. Rail removal: Use a flat screwdriver of max. 6 mm wide. Only

Model 25/AA20

| Product width | Number of parts |                                                                                                                                                                                                                                                                                                                                                                                                                                                                                                                                                                                                                                                                                                                                                                                                                                                                                                                                                                                                                                                                                                                                                                                                                                                                                                                                                                                                                                                                                                                                                                                                                                                                                                                                                                                                                                                                                                                                                                                                                                                                                                                               |    |
|---------------|-----------------|-------------------------------------------------------------------------------------------------------------------------------------------------------------------------------------------------------------------------------------------------------------------------------------------------------------------------------------------------------------------------------------------------------------------------------------------------------------------------------------------------------------------------------------------------------------------------------------------------------------------------------------------------------------------------------------------------------------------------------------------------------------------------------------------------------------------------------------------------------------------------------------------------------------------------------------------------------------------------------------------------------------------------------------------------------------------------------------------------------------------------------------------------------------------------------------------------------------------------------------------------------------------------------------------------------------------------------------------------------------------------------------------------------------------------------------------------------------------------------------------------------------------------------------------------------------------------------------------------------------------------------------------------------------------------------------------------------------------------------------------------------------------------------------------------------------------------------------------------------------------------------------------------------------------------------------------------------------------------------------------------------------------------------------------------------------------------------------------------------------------------------|----|
|               |                 | Real Property of the Contract | 8) |
| 30 - 90 cm    | 2               | 2                                                                                                                                                                                                                                                                                                                                                                                                                                                                                                                                                                                                                                                                                                                                                                                                                                                                                                                                                                                                                                                                                                                                                                                                                                                                                                                                                                                                                                                                                                                                                                                                                                                                                                                                                                                                                                                                                                                                                                                                                                                                                                                             | 2  |
| 90 - 180 cm   | 3               | 3                                                                                                                                                                                                                                                                                                                                                                                                                                                                                                                                                                                                                                                                                                                                                                                                                                                                                                                                                                                                                                                                                                                                                                                                                                                                                                                                                                                                                                                                                                                                                                                                                                                                                                                                                                                                                                                                                                                                                                                                                                                                                                                             | 3  |
| 180 - 240 cm  | 4               | 4                                                                                                                                                                                                                                                                                                                                                                                                                                                                                                                                                                                                                                                                                                                                                                                                                                                                                                                                                                                                                                                                                                                                                                                                                                                                                                                                                                                                                                                                                                                                                                                                                                                                                                                                                                                                                                                                                                                                                                                                                                                                                                                             | 4  |