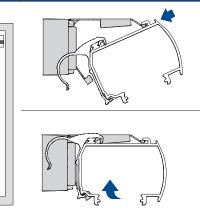

# Click blind into the clips 4 See the specific model installation manual for further instructions

Do not damage the product when using a sharp knife to open the packaging! Fitting screws: Use a size-2 screwdriver (POZIDRIVE) or use an electric screwdriver at it's lowest torque. Rail removal: Use a flat screwdriver of max. 6 mm wide. Only use the original screws enclosed, to prevent malfunctioning from using too thick screw heads!