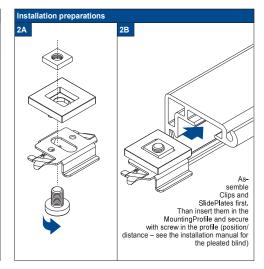

Installation Option

**A1** 

Securing the SideBracket

Securing the Sidecover U-profile

Firmly push the Sidecover U-profile (channel) onto the pre-cleaned

Do not damage the product when using a sharp knife to open the packaging! Fitting screws: Use a size-2 screwdriver (POZIDRIVE) or use an electric screwdriver at it's lowest torque. Rail removal: Use a flat screwdriver of max. 6 mm wide. Only use the original screws enclosed, to prevent malfunctioning from using too thick screw heads!