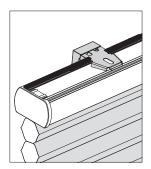

# FaceFix installation to a window frame / wall [F1]

Do not damage the product when using a sharp knife to open the packaging! Fitting screws: Use a size-2 screwdriver (PO-ZIDRIVE) or use an electric screwdriver at it's lowest torque. Rail removal: Use a flat screwdriver of max. 6 mm wide. Only

Model 25/AA20

| Product width | Number of parts |                                                                                                                                                                                                                                                                                                                                                                                                                                                                                                                                                                                                                                                                                                                                                                                                                                                                                                                                                                                                                                                                                                                                                                                                                                                                                                                                                                                                                                                                                                                                                                                                                                                                                                                                                                                                                                                                                                                                                                                                                                                                                                                               |    |
|---------------|-----------------|-------------------------------------------------------------------------------------------------------------------------------------------------------------------------------------------------------------------------------------------------------------------------------------------------------------------------------------------------------------------------------------------------------------------------------------------------------------------------------------------------------------------------------------------------------------------------------------------------------------------------------------------------------------------------------------------------------------------------------------------------------------------------------------------------------------------------------------------------------------------------------------------------------------------------------------------------------------------------------------------------------------------------------------------------------------------------------------------------------------------------------------------------------------------------------------------------------------------------------------------------------------------------------------------------------------------------------------------------------------------------------------------------------------------------------------------------------------------------------------------------------------------------------------------------------------------------------------------------------------------------------------------------------------------------------------------------------------------------------------------------------------------------------------------------------------------------------------------------------------------------------------------------------------------------------------------------------------------------------------------------------------------------------------------------------------------------------------------------------------------------------|----|
|               |                 | Real Property of the Contract | 8) |
| 30 - 90 cm    | 2               | 2                                                                                                                                                                                                                                                                                                                                                                                                                                                                                                                                                                                                                                                                                                                                                                                                                                                                                                                                                                                                                                                                                                                                                                                                                                                                                                                                                                                                                                                                                                                                                                                                                                                                                                                                                                                                                                                                                                                                                                                                                                                                                                                             | 2  |
| 90 - 180 cm   | 3               | 3                                                                                                                                                                                                                                                                                                                                                                                                                                                                                                                                                                                                                                                                                                                                                                                                                                                                                                                                                                                                                                                                                                                                                                                                                                                                                                                                                                                                                                                                                                                                                                                                                                                                                                                                                                                                                                                                                                                                                                                                                                                                                                                             | 3  |
| 180 - 240 cm  | 4               | 4                                                                                                                                                                                                                                                                                                                                                                                                                                                                                                                                                                                                                                                                                                                                                                                                                                                                                                                                                                                                                                                                                                                                                                                                                                                                                                                                                                                                                                                                                                                                                                                                                                                                                                                                                                                                                                                                                                                                                                                                                                                                                                                             | 4  |