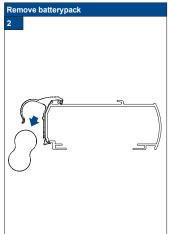

- The product fold up (pleat package closed)
- 2 Remove the product from the brackets with help of a flat screwdriver.
- 3 Use a mild-action detergent solution with a water termperature of max. 30°C.
- Let the shade soak for 15 minutes.
- After 15 minutes the product carefully washing.
- Pull the pleats up together into a package (as when the shade is in a raised position), press 6 the water of 30°C out.
- Hang the shade while it is still moist and leave it to dry in raised position.
- Mount the product in the clips.
- Leave the product in raised position (pleat package closed) for 12 hours. Do not iron!