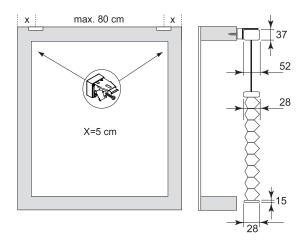

Installation Op-

**S**3

Hold left and right-hand SideProfiles in position, mark the holes to be drilled and drill the Profile (6 mm drill).

Install Clips at 5-7 cm. from Rail ends.

The screw-to-frame distance is 16 mm. Install the pleated blind in accordance with the installation manual for the correct model pleated blind. Install SideProfiles using the 3.5x 19mm screws nr 29.1616.0000