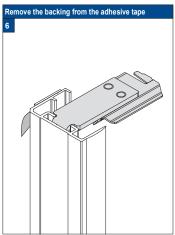

Installation Option

**A1** 

Securing the SideBracket

Securing the Sidecover U-profile

Firmly push the Sidecover U-profile (channel) onto the pre-cleaned

Do not damage the product when using a sharp knife to open the packaging! Fitting screws: Use a size-2 screwdriver (POZIDRIVE) or use an electric screwdriver at it's lowest torque. Rail removal: Use a flat screwdriver of max. 6 mm wide. Only use the original screws enclosed, to prevent malfunctioning from using too thick screw heads!