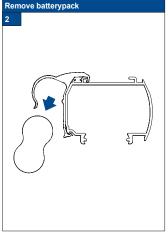

- The product fold up (pleat package closed)
- 2 Remove the product from the brackets with help of a flat screwdriver.
- 3 Use a mild-action detergent solution with a water termperature of max. 30°C.
- Let the shade soak for 15 minutes.
- After 15 minutes the product carefully washing.
- Pull the pleats up together into a package (as when the shade is in a raised position), press 6 the water of 30°C out.
- Hang the shade while it is still moist and leave it to dry in raised position.
- Mount the product in the clips.
- Leave the product in raised position (pleat package closed) for 12 hours. Do not iron!