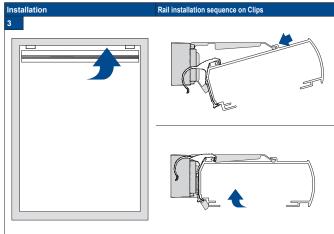

# Click blind into the clips 4 See the specific model installation manual for further instructions

Do not damage the product when using a sharp knife to open the packaging! Fitting screws: Use a size-2 screwdriver (POZIDRIVE) or use an electric screwdriver at it's lowest torque. Rail removal: Use a flat screwdriver of max. 6 mm wide. Only use the original screws enclosed, to prevent malfunctioning from using too thick screw heads!