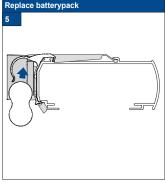

180 cm   | 3               | 3 | 3 |
| 180 - 240 cm  | 4               | 4 | 4 |

















Subject to technical changes

# Installation TopFix / RecessFix [R1]

Do not damage the product when using a sharp knife to open the packaging! Fitting screws: Use a size-2 screwdriver (PO-ZIDRIVE) or use an electric screwdriver at it's lowest torque. Rail removal: Use a flat screwdriver of max. 6 mm wide. Only

use the original screws enclosed, to prevent malfunctioning from using too thick screw heads!

Model 64/AA20



| Product width | Number of parts |   |   |
|---------------|-----------------|---|---|
|               |                 |   |   |
| 30 - 90 cm    | 2               | 2 | 2 |
| 90 - 180 cm   | 3               | 3 | 3 |
| 180 - 240 cm  | 4               | 4 | 4 |















Subject to technical changes

# FaceFix installation to a window frame / wall [F1]

Do not damage the product when using a sharp knife to open the packaging! Fitting screws: Use a size-2 screwdriver (PO-ZIDRIVE) or use an electric screwdriver at it's lowest torque. Rail removal: Use a flat screwdriver of max. 6 mm wide. Only

Model 64/AA20



| Product width | Number of parts |   |   |
|---------------|-----------------|---|---|
|               |                 |   |   |
| 30 - 90 cm    | 2               | 2 | 2 |
| 90 - 180 cm   | 3               | 3 | 3 |
| 180 - 240 cm  | 4               | 4 | 4 |

















Do not damage the product when using a sharp knife to open the packaging! Fitting screws: Use a size-2 screwdriver (POZIDRIVE) or use an electric screwdriver at it's lowe