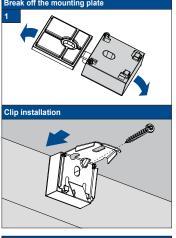

Installation Option

**A1** 

Securing the SideBracket

Securing the Sidecover U-profile

Firmly push the Sidecover U-profile (channel) onto the pre-cleaned

Do not damage the product when using a sharp knife to open the packaging! Fitting screws: Use a size-2 screwdriver (POZIDRIVE) or use an electric screwdriver at it's lowest torque. Rail removal: Use a flat screwdriver of max. 6 mm wide. Only use the original screws enclosed, to prevent malfunctioning from using too thick screw heads!