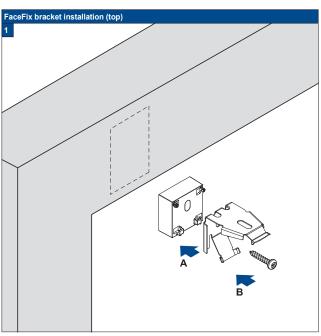

# FaceFix installation to a window frame / wall [F1]

Do not damage the product when using a sharp knife to open the packaging! Fitting screws: Use a size-2 screwdriver (PO-ZIDRIVE) or use an electric screwdriver at it's lowest torque. Rail removal: Use a flat screwdriver of max. 6 mm wide. Only

Model 25/AA20

| Product width | Number of parts |                                                                                                                                                                                                                                                                                                                                                                                                                                                                                                                                                                                                                                                                                                                                                                                                                                                                                                                                                                                                                                                                                                                                                                                                                                                                                                                                                                                                                                                                                                                                                                                                                                                                                                                                                                                                                                                                                                                                                                                                                                                                                                                               |    |
|---------------|-----------------|-------------------------------------------------------------------------------------------------------------------------------------------------------------------------------------------------------------------------------------------------------------------------------------------------------------------------------------------------------------------------------------------------------------------------------------------------------------------------------------------------------------------------------------------------------------------------------------------------------------------------------------------------------------------------------------------------------------------------------------------------------------------------------------------------------------------------------------------------------------------------------------------------------------------------------------------------------------------------------------------------------------------------------------------------------------------------------------------------------------------------------------------------------------------------------------------------------------------------------------------------------------------------------------------------------------------------------------------------------------------------------------------------------------------------------------------------------------------------------------------------------------------------------------------------------------------------------------------------------------------------------------------------------------------------------------------------------------------------------------------------------------------------------------------------------------------------------------------------------------------------------------------------------------------------------------------------------------------------------------------------------------------------------------------------------------------------------------------------------------------------------|----|
|               |                 | Real Property of the Contract | 8) |
| 30 - 90 cm    | 2               | 2                                                                                                                                                                                                                                                                                                                                                                                                                                                                                                                                                                                                                                                                                                                                                                                                                                                                                                                                                                                                                                                                                                                                                                                                                                                                                                                                                                                                                                                                                                                                                                                                                                                                                                                                                                                                                                                                                                                                                                                                                                                                                                                             | 2  |
| 90 - 180 cm   | 3               | 3                                                                                                                                                                                                                                                                                                                                                                                                                                                                                                                                                                                                                                                                                                                                                                                                                                                                                                                                                                                                                                                                                                                                                                                                                                                                                                                                                                                                                                                                                                                                                                                                                                                                                                                                                                                                                                                                                                                                                                                                                                                                                                                             | 3  |
| 180 - 240 cm  | 4               | 4                                                                                                                                                                                                                                                                                                                                                                                                                                                                                                                                                                                                                                                                                                                                                                                                                                                                                                                                                                                                                                                                                                                                                                                                                                                                                                                                                                                                                                                                                                                                                                                                                                                                                                                                                                                                                                                                                                                                                                                                                                                                                                                             | 4  |