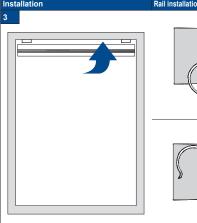

Installation Option

**A1** 

Securing the SideBracket

Securing the Sidecover U-profile

Firmly push the Sidecover U-profile (channel) onto the pre-cleaned

Do not damage the product when using a sharp knife to open the packaging! Fitting screws: Use a size-2 screwdriver (POZIDRIVE) or use an electric screwdriver at it's lowest torque. Rail removal: Use a flat screwdriver of max. 6 mm wide. Only use the original screws enclosed, to prevent malfunctioning from using too thick screw heads!