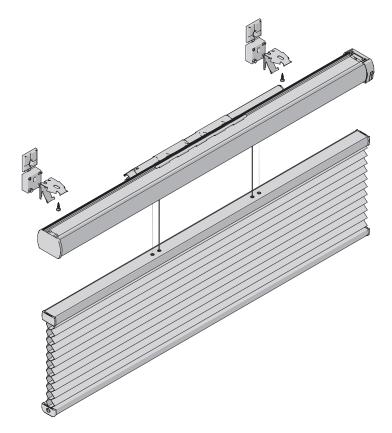

Installation Op-

**S**3

Hold left and right-hand SideProfiles in position, mark the holes to be drilled and drill the Profile (6 mm drill).

Install Clips at 5-7 cm. from Rail ends.

The screw-to-frame distance is 16 mm. Install the pleated blind in accordance with the installation manual for the correct model pleated blind. Install SideProfiles using the 3.5x 19mm screws nr 29.1616.0000