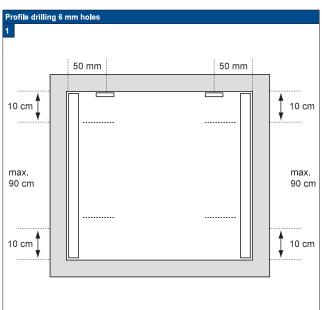

Installation Op-

**S**3

Hold left and right-hand SideProfiles in position, mark the holes to be drilled and drill the Profile (6 mm drill).

Install Clips at 5-7 cm. from Rail ends.

The screw-to-frame distance is 16 mm. Install the pleated blind in accordance with the installation manual for the correct model pleated blind. Install SideProfiles using the 3.5x 19mm screws nr 29.1616.0000