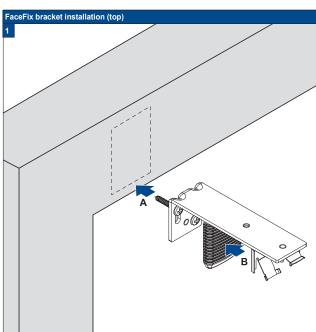

### **FaceFix Installation**

Do not damage the product when using a sharp knife to open the packaging! Fitting screws: Use a size-2 screwdriver (POZIDRIVE) or use an electric screwdriver at it's lowest torque. Rail removal: Use a flat screwdriver of max. 6 mm wide. Only use the original screws enclosed, to prevent malfunctioning from using too thick screw heads!