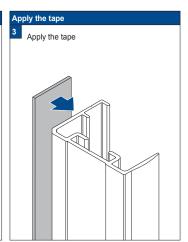

Installation Option

**A1** 

Securing the SideBracket

Securing the Sidecover U-profile

Firmly push the Sidecover U-profile (channel) onto the pre-cleaned

Do not damage the product when using a sharp knife to open the packaging! Fitting screws: Use a size-2 screwdriver (POZIDRIVE) or use an electric screwdriver at it's lowest torque. Rail removal: Use a flat screwdriver of max. 6 mm wide. Only use the original screws enclosed, to prevent malfunctioning from using too thick screw heads!