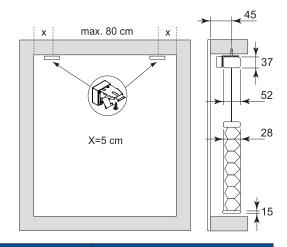

Installation Op-

**S**3

Hold left and right-hand SideProfiles in position, mark the holes to be drilled and drill the Profile (6 mm drill).

Install Clips at 5-7 cm. from Rail ends.

The screw-to-frame distance is 16 mm. Install the pleated blind in accordance with the installation manual for the correct model pleated blind. Install SideProfiles using the 3.5x 19mm screws nr 29.1616.0000