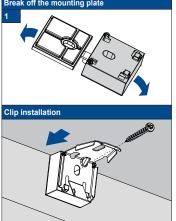

Installation Option

**A1** 

Securing the SideBracket

Securing the Sidecover U-profile

Firmly push the Sidecover U-profile (channel) onto the pre-cleaned

Do not damage the product when using a sharp knife to open the packaging! Fitting screws: Use a size-2 screwdriver (POZIDRIVE) or use an electric screwdriver at it's lowest torque. Rail removal: Use a flat screwdriver of max. 6 mm wide. Only use the original screws enclosed, to prevent malfunctioning from using too thick screw heads!