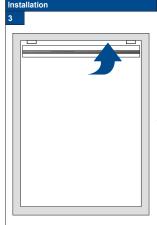

| 4 |

















# Installation TopFix / RecessFix [R1]

Do not damage the product when using a sharp knife to open the packaging! Fitting screws: Use a size-2 screwdriver (PO-ZIDRIVE) or use an electric screwdriver at it's lowest torque. Rail removal: Use a flat screwdriver of max. 6 mm wide. Only

use the original screws enclosed, to prevent malfunctioning from using too thick screw heads!

Model 32/AA30 32/AA31



| Product width | Number of parts |