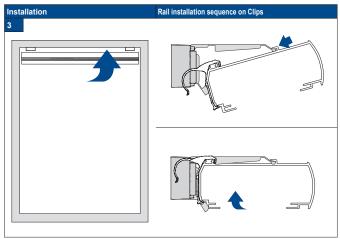

# Click blind into the clips 4 See the specific model installation manual for further instructions

Do not damage the product when using a sharp knife to open the packaging! Fitting screws: Use a size-2 screwdriver (POZIDRIVE) or use an electric screwdriver at it's lowest torque. Rail removal: Use a flat screwdriver of max. 6 mm wide. Only use the original screws enclosed, to prevent malfunctioning from using too thick screw heads!