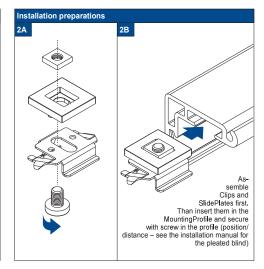

Installation Op-

**S**3

Hold left and right-hand SideProfiles in position, mark the holes to be drilled and drill the Profile (6 mm drill).

Install Clips at 5-7 cm. from Rail ends.

The screw-to-frame distance is 16 mm. Install the pleated blind in accordance with the installation manual for the correct model pleated blind. Install SideProfiles using the 3.5x 19mm screws nr 29.1616.0000