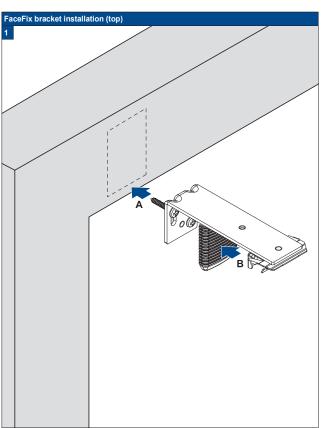

### **FaceFix Installation**

Do not damage the product when using a sharp knife to open the packaging! Fitting screws: Use a size-2 screwdriver (POZIDRIVE) or use an electric screwdriver at it's lowest torque. Rail removal: Use a flat screwdriver of max. 6 mm wide. Only use the original screws enclosed, to prevent malfunctioning from using too thick screw heads!