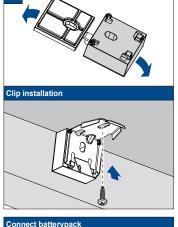

Installation Option

**A1** 

Securing the SideBracket

Securing the Sidecover U-profile

Firmly push the Sidecover U-profile (channel) onto the pre-cleaned

Do not damage the product when using a sharp knife to open the packaging! Fitting screws: Use a size-2 screwdriver (POZIDRIVE) or use an electric screwdriver at it's lowest torque. Rail removal: Use a flat screwdriver of max. 6 mm wide. Only use the original screws enclosed, to prevent malfunctioning from using too thick screw heads!