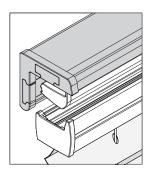

# Click blind into the clips 4 See the specific model installation manual for further instructions

Do not damage the product when using a sharp knife to open the packaging! Fitting screws: Use a size-2 screwdriver (POZIDRIVE) or use an electric screwdriver at it's lowest torque. Rail removal: Use a flat screwdriver of max. 6 mm wide. Only use the original screws enclosed, to prevent malfunctioning from using too thick screw heads!