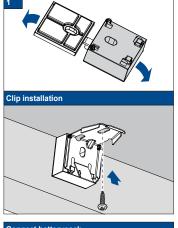

Installation Option

**A1** 

Securing the SideBracket

Securing the Sidecover U-profile

Firmly push the Sidecover U-profile (channel) onto the pre-cleaned

Do not damage the product when using a sharp knife to open the packaging! Fitting screws: Use a size-2 screwdriver (POZIDRIVE) or use an electric screwdriver at it's lowest torque. Rail removal: Use a flat screwdriver of max. 6 mm wide. Only use the original screws enclosed, to prevent malfunctioning from using too thick screw heads!