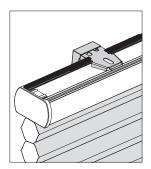

### **FaceFix Installation**

Do not damage the product when using a sharp knife to open the packaging! Fitting screws: Use a size-2 screwdriver (POZIDRIVE) or use an electric screwdriver at it's lowest torque. Rail removal: Use a flat screwdriver of max. 6 mm wide. Only use the original screws enclosed, to prevent malfunctioning from using too thick screw heads!