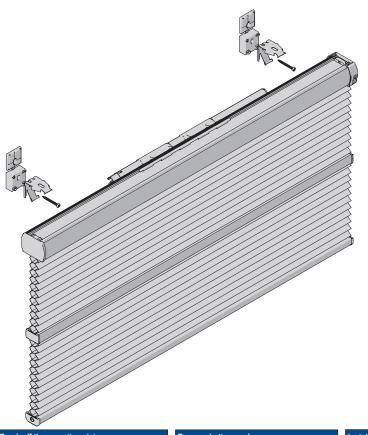

# FaceFix installation to a window frame / wall [F1]

Do not damage the product when using a sharp knife to open the packaging! Fitting screws: Use a size-2 screwdriver (PO-ZIDRIVE) or use an electric screwdriver at it's lowest torque. Rail removal: Use a flat screwdriver of max. 6 mm wide. Only

Model 25/AA30 25/AA31

52

28

| Product width | Number of parts |                                                                                                                                                                                                                                                                                                                                                                                                                                                                                                                                                                                                                                                                                                                                                                                                                                                                                                                                                                                                                                                                                                                                                                                                                                                                                                                                                                                                                                                                                                                                                                                                                                                                                                                                                                                                                                                                                                                                                                                                                                                                                                                               |   |
|---------------|-----------------|-------------------------------------------------------------------------------------------------------------------------------------------------------------------------------------------------------------------------------------------------------------------------------------------------------------------------------------------------------------------------------------------------------------------------------------------------------------------------------------------------------------------------------------------------------------------------------------------------------------------------------------------------------------------------------------------------------------------------------------------------------------------------------------------------------------------------------------------------------------------------------------------------------------------------------------------------------------------------------------------------------------------------------------------------------------------------------------------------------------------------------------------------------------------------------------------------------------------------------------------------------------------------------------------------------------------------------------------------------------------------------------------------------------------------------------------------------------------------------------------------------------------------------------------------------------------------------------------------------------------------------------------------------------------------------------------------------------------------------------------------------------------------------------------------------------------------------------------------------------------------------------------------------------------------------------------------------------------------------------------------------------------------------------------------------------------------------------------------------------------------------|---|
|               |                 | Real Property of the Contract |   |
| 30 - 90 cm    | 2               | 2                                                                                                                                                                                                                                                                                                                                                                                                                                                                                                                                                                                                                                                                                                                                                                                                                                                                                                                                                                                                                                                                                                                                                                                                                                                                                                                                                                                                                                                                                                                                                                                                                                                                                                                                                                                                                                                                                                                                                                                                                                                                                                                             | 2 |
| 90 - 180 cm   | 3               | 3                                                                                                                                                                                                                                                                                                                                                                                                                                                                                                                                                                                                                                                                                                                                                                                                                                                                                                                                                                                                                                                                                                                                                                                                                                                                                                                                                                                                                                                                                                                                                                                                                                                                                                                                                                                                                                                                                                                                                                                                                                                                                                                             | 3 |
| 180 - 240 cm  | 4               | 4                                                                                                                                                                                                                                                                                                                                                                                                                                                                                                                                                                                                                                                                                                                                                                                                                                                                                                                                                                                                                                                                                                                                                                                                                                                                                                                                                                                                                                                                                                                                                                                                                                                                                                                                                                                                                                                                                                                                                                                                                                                                                                                             | 4 |