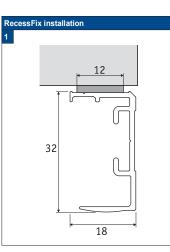

ng screws: Use a size-2 screwdriver (POZIDRIVE) or use an electric screwdriver at it's lowest torque. Rail removal: Use a flat screwdriver of max. 6 mm wide. Only use the original screws enclosed, to prevent malfunctioning from using too thick screw heads!

Installation Option

**A1** 













Securing the SideBracket







Securing the Sidecover U-profile

Firmly push the Sidecover U-profile (channel) onto the pre-cleaned



Do not damage the product when using a sharp knife to open the packaging! Fitting screws: Use a size-2 screwdriver (POZIDRIVE) or use an electric screwdriver at it's lowest torque. Rail removal: Use a flat screwdriver of max. 6 mm wide. Only use the original screws enclosed, to prevent malfunctioning from using too thick screw heads!

Installation Op-

**A1** 























# OnFace installation

Do not damage the product when using a sharp knife to open the packaging! Fitting screws: Use a size-2 screwdriver (POZIDRIVE) or use an electric screwdriver at it's lowest torque. Rail removal: Use a flat screwdriver of max. 6 mm wide. Only use the original screws enclosed, to prevent malfunctioning from using too thick screw heads!

Installation Option

**C1** 











Do not damage the product when using a sharp knife to open the packaging! Fitting screws: Use a size-2 screwdriver (POZIDRIVE) or use an electric screwdriver at it's lowest torque. Rail removal: Use a flat screwdriver of max. 6 mm wide. Only use the original screws enclosed, to prevent malfunctioning from using too thick screw heads!

Installation Op-

**F2-F3** 







Do no