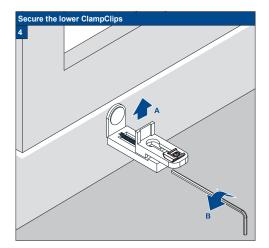

Installation Op-

**S**3

Hold left and right-hand SideProfiles in position, mark the holes to be drilled and drill the Profile (6 mm drill).

Install Clips at 5-7 cm. from Rail ends.

The screw-to-frame distance is 16 mm. Install the pleated blind in accordance with the installation manual for the correct model pleated blind. Install SideProfiles using the 3.5x 19mm screws nr 29.1616.0000