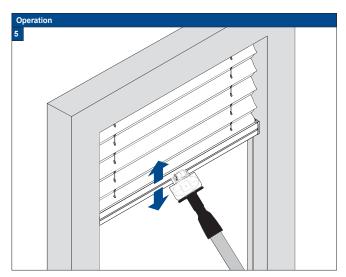

## Maintenance and care Plissé & Duette® Shades

- The profiles and control elements of The products require no maintenance.
- The fabrics have been treated to make them anti-static and dust repellent.

- Regular brushing-off should be sufficient to keep them clean.
  If necessary most products can be washed.
  On motor-operated shades, the electrical parts must not come into contact with water.

- The product fold up (pleat package closed)
- 2 Remove the product from the brackets with help of a flat screwdriver.
- 3 Use a mild-action detergent solution with a water termperature of max. 30°C.
- Let the shade soak for 15 minutes.
- After 15 minutes the product carefully washing.
- Pull the pleats up together into a package (as when the shade is in a raised position), press 6 the water of 30°C out.
- Hang the shade while it is still moist and leave it to dry in raised position.
- Mount the product in the clips.
- Leave the product in raised position (pleat package closed) for 12 hours. Do not iron!