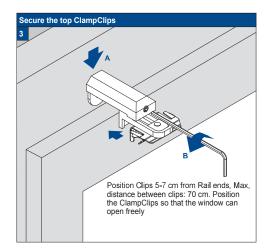

Installation Op-

**S**3

Hold left and right-hand SideProfiles in position, mark the holes to be drilled and drill the Profile (6 mm drill).

Install Clips at 5-7 cm. from Rail ends.

The screw-to-frame distance is 16 mm. Install the pleated blind in accordance with the installation manual for the correct model pleated blind. Install SideProfiles using the 3.5x 19mm screws nr 29.1616.0000