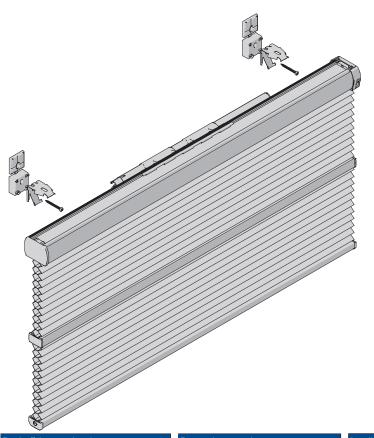

Installation Op-

**S**3

Hold left and right-hand SideProfiles in position, mark the holes to be drilled and drill the Profile (6 mm drill).

Install Clips at 5-7 cm. from Rail ends.

The screw-to-frame distance is 16 mm. Install the pleated blind in accordance with the installation manual for the correct model pleated blind. Install SideProfiles using the 3.5x 19mm screws nr 29.1616.0000