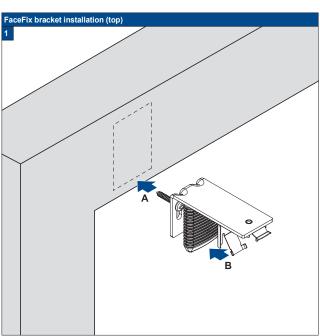

# FaceFix installation to a window frame / wall [F1]

Do not damage the product when using a sharp knife to open the packaging! Fitting screws: Use a size-2 screwdriver (PO-ZIDRIVE) or use an electric screwdriver at it's lowest torque. Rail removal: Use a flat screwdriver of max. 6 mm wide. Only

Model 25/AA30 25/AA31

52

28

| Product width | Number of parts |                                                                                                                                                                                                                                                                                                                                                                                                                                                                                                                                                                                                                                                                                                                                                                                                                                                                                                                                                                                                                                                                                                                                                                                                                                                                                                                                                                                                                                                                                                                                                                                                                                                                                                                                                                                                                                                                                                                                                                                                                                                                                                                               |   |
|---------------|-----------------|-------------------------------------------------------------------------------------------------------------------------------------------------------------------------------------------------------------------------------------------------------------------------------------------------------------------------------------------------------------------------------------------------------------------------------------------------------------------------------------------------------------------------------------------------------------------------------------------------------------------------------------------------------------------------------------------------------------------------------------------------------------------------------------------------------------------------------------------------------------------------------------------------------------------------------------------------------------------------------------------------------------------------------------------------------------------------------------------------------------------------------------------------------------------------------------------------------------------------------------------------------------------------------------------------------------------------------------------------------------------------------------------------------------------------------------------------------------------------------------------------------------------------------------------------------------------------------------------------------------------------------------------------------------------------------------------------------------------------------------------------------------------------------------------------------------------------------------------------------------------------------------------------------------------------------------------------------------------------------------------------------------------------------------------------------------------------------------------------------------------------------|---|
|               |                 | Real Property of the Contract |   |
| 30 - 90 cm    | 2               | 2                                                                                                                                                                                                                                                                                                                                                                                                                                                                                                                                                                                                                                                                                                                                                                                                                                                                                                                                                                                                                                                                                                                                                                                                                                                                                                                                                                                                                                                                                                                                                                                                                                                                                                                                                                                                                                                                                                                                                                                                                                                                                                                             | 2 |
| 90 - 180 cm   | 3               | 3                                                                                                                                                                                                                                                                                                                                                                                                                                                                                                                                                                                                                                                                                                                                                                                                                                                                                                                                                                                                                                                                                                                                                                                                                                                                                                                                                                                                                                                                                                                                                                                                                                                                                                                                                                                                                                                                                                                                                                                                                                                                                                                             | 3 |
| 180 - 240 cm  | 4               | 4                                                                                                                                                                                                                                                                                                                                                                                                                                                                                                                                                                                                                                                                                                                                                                                                                                                                                                                                                                                                                                                                                                                                                                                                                                                                                                                                                                                                                                                                                                                                                                                                                                                                                                                                                                                                                                                                                                                                                                                                                                                                                                                             | 4 |