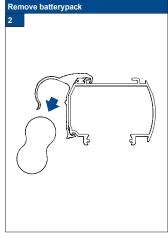

- The product fold up (pleat package closed)
- 2 Remove the product from the brackets with help of a flat screwdriver.
- 3 Use a mild-action detergent solution with a water termperature of max. 30°C.
- Let the shade soak for 15 minutes.
- After 15 minutes the product carefully washing.
- Pull the pleats up together into a package (as when the shade is in a raised position), press 6 the water of 30°C out.
- Hang the shade while it is still moist and leave it to dry in raised position.
- Mount the product in the clips.
- Leave the product in raised position (pleat package closed) for 12 hours. Do not iron!