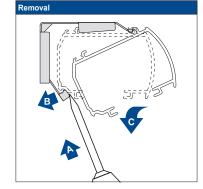

- The product fold up (pleat package closed)
- 2 Remove the product from the brackets with help of a flat screwdriver.
- 3 Use a mild-action detergent solution with a water termperature of max. 30°C.
- Let the shade soak for 15 minutes.
- After 15 minutes the product carefully washing.
- Pull the pleats up together into a package (as when the shade is in a raised position), press 6 the water of 30°C out.
- Hang the shade while it is still moist and leave it to dry in raised position.
- Mount the product in the clips.
- Leave the product in raised position (pleat package closed) for 12 hours. Do not iron!