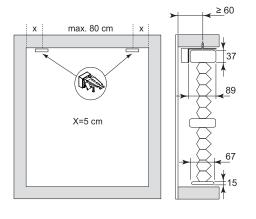

Installation Op-

**S**3

Hold left and right-hand SideProfiles in position, mark the holes to be drilled and drill the Profile (6 mm drill).

Install Clips at 5-7 cm. from Rail ends.

The screw-to-frame distance is 16 mm. Install the pleated blind in accordance with the installation manual for the correct model pleated blind. Install SideProfiles using the 3.5x 19mm screws nr 29.1616.0000