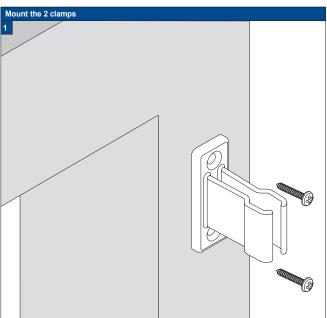

Installation Op-

**S**3

Hold left and right-hand SideProfiles in position, mark the holes to be drilled and drill the Profile (6 mm drill).

Install Clips at 5-7 cm. from Rail ends.

The screw-to-frame distance is 16 mm. Install the pleated blind in accordance with the installation manual for the correct model pleated blind. Install SideProfiles using the 3.5x 19mm screws nr 29.1616.0000