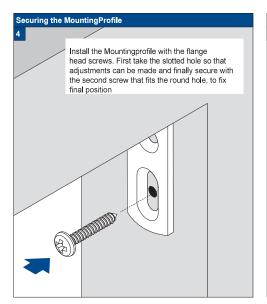

Installation Op-

**S**3

Hold left and right-hand SideProfiles in position, mark the holes to be drilled and drill the Profile (6 mm drill).

Install Clips at 5-7 cm. from Rail ends.

The screw-to-frame distance is 16 mm. Install the pleated blind in accordance with the installation manual for the correct model pleated blind. Install SideProfiles using the 3.5x 19mm screws nr 29.1616.0000