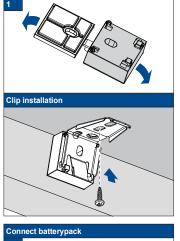

# Click blind into the clips 4 See the specific model installation manual for further instructions

Do not damage the product when using a sharp knife to open the packaging! Fitting screws: Use a size-2 screwdriver (POZIDRIVE) or use an electric screwdriver at it's lowest torque. Rail removal: Use a flat screwdriver of max. 6 mm wide. Only use the original screws enclosed, to prevent malfunctioning from using too thick screw heads!