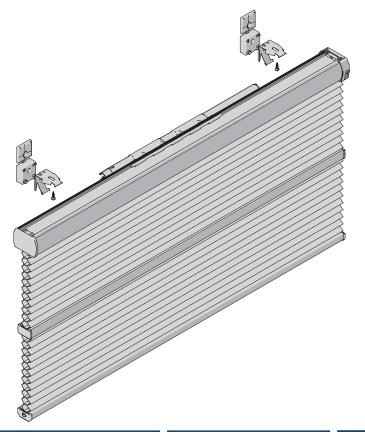

Installation Op-

**S**3

Hold left and right-hand SideProfiles in position, mark the holes to be drilled and drill the Profile (6 mm drill).

Install Clips at 5-7 cm. from Rail ends.

The screw-to-frame distance is 16 mm. Install the pleated blind in accordance with the installation manual for the correct model pleated blind. Install SideProfiles using the 3.5x 19mm screws nr 29.1616.0000