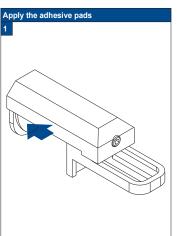

onto the pre-cleaned



Do not damage the product when using a sharp knife to open the packaging! Fitting screws: Use a size-2 screwdriver (POZIDRIVE) or use an electric screwdriver at it's lowest torque. Rail removal: Use a flat screwdriver of max. 6 mm wide. Only use the original screws enclosed, to prevent malfunctioning from using too thick screw heads!

Installation Op-

**A1** 























# OnFace installation

Do not damage the product when using a sharp knife to open the packaging! Fitting screws: Use a size-2 screwdriver (POZIDRIVE) or use an electric screwdriver at it's lowest torque. Rail removal: Use a flat screwdriver of max. 6 mm wide. Only use the original screws enclosed, to prevent malfunctioning from using too thick screw heads!

Installation Option

**C1** 











Do not damage the product when using a sharp knife to open the packaging! Fitting screws: Use a size-2 screwdriver (POZIDRIVE) or use an electric screwdriver at it's lowest torque. Rail removal: Use a flat screwdriver of max. 6 mm wide. Only use the original screws enclosed, to prevent malfunctioning from using too thick screw heads!

Installation Op-

**F2-F3** 







Do not damage the product when using a sharp knife to open the packaging! Fitting screws: Use a size-2 screwdriver (POZIDRIVE) or use an electric screwdriver at it's lowest torque. Rail removal: Use a flat screwdriver of max. 6 mm wide. Only use the original screws enclosed, to prevent malfunctioning from using too thick screw heads!

Installation Op-

**M1** 















Do not damage the product when using a