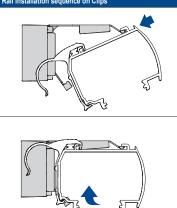

# Click blind into the clips 4 See the specific model installation manual for further instructions

Do not damage the product when using a sharp knife to open the packaging! Fitting screws: Use a size-2 screwdriver (POZIDRIVE) or use an electric screwdriver at it's lowest torque. Rail removal: Use a flat screwdriver of max. 6 mm wide. Only use the original screws enclosed, to prevent malfunctioning from using too thick screw heads!