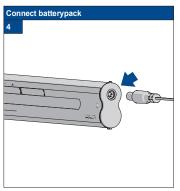

**Accessoiry** 

24 6334 7052

Do not damage the product when using a sharp knife to open the packaging! Fitting screws: Use a size-2 screwdriver (POZIDRIVE) or use an electric screwdriver at it's lowest torque. Rail removal: Use a flat screwdriver of max. 6 mm wide. Only use the original screws enclosed, to prevent malfunctioning from using too thick screw heads!

**Accessoiry** 

29 1508