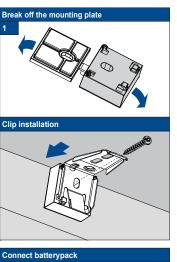

# Click blind into the clips 4 See the specific model installation manual for further instructions

Do not damage the product when using a sharp knife to open the packaging! Fitting screws: Use a size-2 screwdriver (POZIDRIVE) or use an electric screwdriver at it's lowest torque. Rail removal: Use a flat screwdriver of max. 6 mm wide. Only use the original screws enclosed, to prevent malfunctioning from using too thick screw heads!