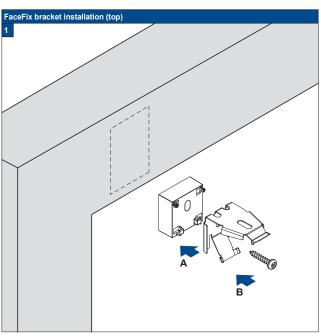

# FaceFix installation to a window frame / wall [F1]

Do not damage the product when using a sharp knife to open the packaging! Fitting screws: Use a size-2 screwdriver (PO-ZIDRIVE) or use an electric screwdriver at it's lowest torque. Rail removal: Use a flat screwdriver of max. 6 mm wide. Only

Model 25/AA30 25/AA31

52

28

| Product width | Number of parts |                                                                                                                                                                                                                                                                                                                                                                                                                                                                                                                                                                                                                                                                                                                                                                                                                                                                                                                                                                                                                                                                                                                                                                                                                                                                                                                                                                                                                                                                                                                                                                                                                                                                                                                                                                                                                                                                                                                                                                                                                                                                                                                               |   |
|---------------|-----------------|-------------------------------------------------------------------------------------------------------------------------------------------------------------------------------------------------------------------------------------------------------------------------------------------------------------------------------------------------------------------------------------------------------------------------------------------------------------------------------------------------------------------------------------------------------------------------------------------------------------------------------------------------------------------------------------------------------------------------------------------------------------------------------------------------------------------------------------------------------------------------------------------------------------------------------------------------------------------------------------------------------------------------------------------------------------------------------------------------------------------------------------------------------------------------------------------------------------------------------------------------------------------------------------------------------------------------------------------------------------------------------------------------------------------------------------------------------------------------------------------------------------------------------------------------------------------------------------------------------------------------------------------------------------------------------------------------------------------------------------------------------------------------------------------------------------------------------------------------------------------------------------------------------------------------------------------------------------------------------------------------------------------------------------------------------------------------------------------------------------------------------|---|
|               |                 | Real Property of the Contract |   |
| 30 - 90 cm    | 2               | 2                                                                                                                                                                                                                                                                                                                                                                                                                                                                                                                                                                                                                                                                                                                                                                                                                                                                                                                                                                                                                                                                                                                                                                                                                                                                                                                                                                                                                                                                                                                                                                                                                                                                                                                                                                                                                                                                                                                                                                                                                                                                                                                             | 2 |
| 90 - 180 cm   | 3               | 3                                                                                                                                                                                                                                                                                                                                                                                                                                                                                                                                                                                                                                                                                                                                                                                                                                                                                                                                                                                                                                                                                                                                                                                                                                                                                                                                                                                                                                                                                                                                                                                                                                                                                                                                                                                                                                                                                                                                                                                                                                                                                                                             | 3 |
| 180 - 240 cm  | 4               | 4                                                                                                                                                                                                                                                                                                                                                                                                                                                                                                                                                                                                                                                                                                                                                                                                                                                                                                                                                                                                                                                                                                                                                                                                                                                                                                                                                                                                                                                                                                                                                                                                                                                                                                                                                                                                                                                                                                                                                                                                                                                                                                                             | 4 |