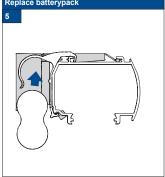

| 4 |

















Subject to technical changes

# FaceFix installation to a window frame / wall [F1]

Do not damage the product when using a sharp knife to open the packaging! Fitting screws: Use a size-2 screwdriver (PO-ZIDRIVE) or use an electric screwdriver at it's lowest torque. Rail removal: Use a flat screwdriver of max. 6 mm wide. Only

Model 32/AA30 32/AA31



| Product width | Number of parts |   |   |
|---------------|-----------------|---|---|
|               |                 |   |   |
| 30 - 90 cm    | 2               | 2 | 2 |
| 90 - 180 cm   | 3               | 3 | 3 |
| 180 - 240 cm  | 4               | 4 | 4 |

















# Installation TopFix / RecessFix [R1]

Do not damage the product when using a sharp knife to open the packaging! Fitting screws: Use a size-2 screwdriver (PO-ZID