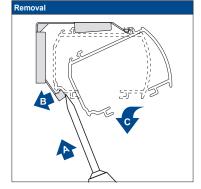

# Installation TopFix / RecessFix [R1]

Do not damage the product when using a sharp knife to open the packaging! Fitting screws: Use a size-2 screwdriver (PO-ZIDRIVE) or use an electric screwdriver at it's lowest torque. Rail removal: Use a flat screwdriver of max. 6 mm wide. Only

use the original screws enclosed, to prevent malfunctioning from using too thick screw heads!

Model 25/AA30 25/AA31

| Product width | Number of parts |   |   |
|---------------|-----------------|---|---|
|               |                 |   |   |
| 30 - 90 cm    | 2               | 2 | 2 |
| 90 - 180 cm   | 3               | 3 | 3 |
| 180 - 240 cm  | 4               | 4 | 4 |

Do not damage the product when using a sharp knife to open the packaging! Fitting screws: Use a size-2 screwdriver (POZIDRIVE) or use an electric screwdriver at it's lowest torque. Rail removal: Use a flat screwdriver of max. 6 mm wide. Only use the original screws enclosed, to prevent malfunctioning from using too thick screw heads!