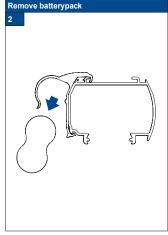

| 4 |

















Subject to technical changes

# FaceFix installation to a window frame / wall [F1]

Do not damage the product when using a sharp knife to open the packaging! Fitting screws: Use a size-2 screwdriver (PO-ZIDRIVE) or use an electric screwdriver at it's lowest torque. Rail removal: Use a flat screwdriver of max. 6 mm wide. Only

Model 32/AA30 32/AA31



| Product width | Number of parts |   |   |
|---------------|-----------------|---|---|
|               |                 |   |   |
| 30 - 90 cm    | 2               | 2 | 2 |
| 90 - 180 cm   | 3               | 3 | 3 |
| 180 - 240 cm  | 4               | 4 | 4 |

















# Installation TopFix / RecessFix [R1]

Do not damage the product when using a sharp knife to open the packaging! Fitting screws: Use a size-2 screwdriver