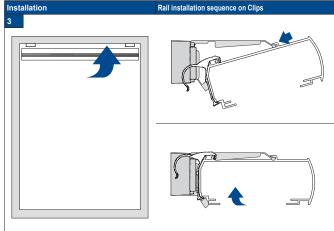

# Click blind into the clips 4 See the specific model installation manual for further instructions

Do not damage the product when using a sharp knife to open the packaging! Fitting screws: Use a size-2 screwdriver (POZIDRIVE) or use an electric screwdriver at it's lowest torque. Rail removal: Use a flat screwdriver of max. 6 mm wide. Only use the original screws enclosed, to prevent malfunctioning from using too thick screw heads!