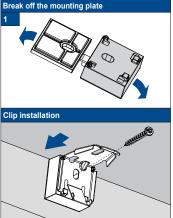

Installation Option

**A1** 

Securing the SideBracket

Securing the Sidecover U-profile

Firmly push the Sidecover U-profile (channel) onto the pre-cleaned

Do not damage the product when using a sharp knife to open the packaging! Fitting screws: Use a size-2 screwdriver (POZIDRIVE) or use an electric screwdriver at it's lowest torque. Rail removal: Use a flat screwdriver of max. 6 mm wide. Only use the original screws enclosed, to prevent malfunctioning from using too thick screw heads!

Installation Op-

**A1** 