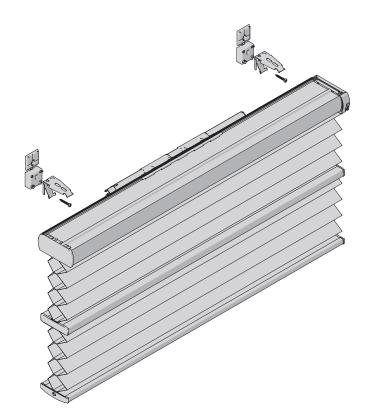

- The product fold up (pleat package closed)
- 2 Remove the product from the brackets with help of a flat screwdriver.
- 3 Use a mild-action detergent solution with a water termperature of max. 30°C.
- Let the shade soak for 15 minutes.
- After 15 minutes the product carefully washing.
- Pull the pleats up together into a package (as when the shade is in a raised position), press 6 the water of 30°C out.
- Hang the shade while it is still moist and leave it to dry in raised position.
- Mount the product in the clips.
- Leave the product in raised position (pleat package closed) for 12 hours. Do not iron!