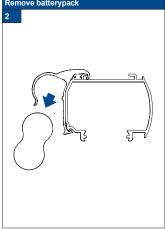

- The product fold up (pleat package closed)
- 2 Remove the product from the brackets with help of a flat screwdriver.
- 3 Use a mild-action detergent solution with a water termperature of max. 30°C.
- Let the shade soak for 15 minutes.
- After 15 minutes the product carefully washing.
- Pull the pleats up together into a package (as when the shade is in a raised position), press 6 the water of 30°C out.
- Hang the shade while it is still moist and leave it to dry in raised position.
- Mount the product in the clips.
- Leave the product in raised position (pleat package closed) for 12 hours. Do not iron!