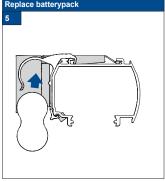

# Click blind into the clips 4 See the specific model installation manual for further instructions

Do not damage the product when using a sharp knife to open the packaging! Fitting screws: Use a size-2 screwdriver (POZIDRIVE) or use an electric screwdriver at it's lowest torque. Rail removal: Use a flat screwdriver of max. 6 mm wide. Only use the original screws enclosed, to prevent malfunctioning from using too thick screw heads!