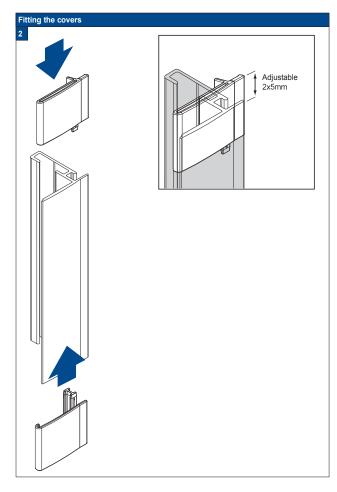

Installation Option

**A1** 

Securing the SideBracket

Securing the Sidecover U-profile

Firmly push the Sidecover U-profile (channel) onto the pre-cleaned

Do not damage the product when using a sharp knife to open the packaging! Fitting screws: Use a size-2 screwdriver (POZIDRIVE) or use an electric screwdriver at it's lowest torque. Rail removal: Use a flat screwdriver of max. 6 mm wide. Only use the original screws enclosed, to prevent malfunctioning from using too thick screw heads!