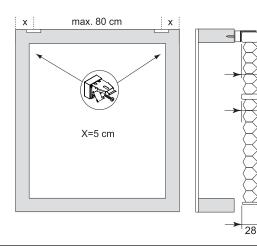

Installation Op-

**S**3

Hold left and right-hand SideProfiles in position, mark the holes to be drilled and drill the Profile (6 mm drill).

Install Clips at 5-7 cm. from Rail ends.

The screw-to-frame distance is 16 mm. Install the pleated blind in accordance with the installation manual for the correct model pleated blind. Install SideProfiles using the 3.5x 19mm screws nr 29.1616.0000