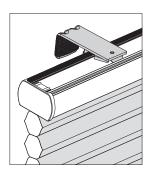

### **FaceFix Installation**

Do not damage the product when using a sharp knife to open the packaging! Fitting screws: Use a size-2 screwdriver (POZIDRIVE) or use an electric screwdriver at it's lowest torque. Rail removal: Use a flat screwdriver of max. 6 mm wide. Only use the original screws enclosed, to prevent malfunctioning from using too thick screw heads!