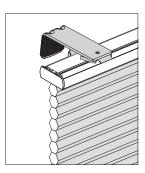

# FaceFix installation to a window frame / wall [F1]

Do not damage the product when using a sharp knife to open the packaging! Fitting screws: Use a size-2 screwdriver (PO-ZIDRIVE) or use an electric screwdriver at it's lowest torque. Rail removal: Use a flat screwdriver of max. 6 mm wide. Only

Model 32/AA30 32/AA31

| Product width | Number of parts |   |   |
|---------------|-----------------|---|---|
|               |                 |   |   |
| 30 - 90 cm    | 2               | 2 | 2 |
| 90 - 180 cm   | 3               | 3 | 3 |
| 180 - 240 cm  | 4               | 4 | 4 |