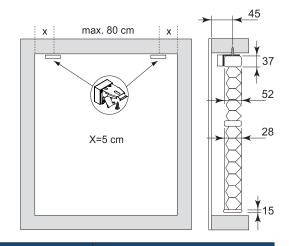

Installation Op-

**S**3

Hold left and right-hand SideProfiles in position, mark the holes to be drilled and drill the Profile (6 mm drill).

Install Clips at 5-7 cm. from Rail ends.

The screw-to-frame distance is 16 mm. Install the pleated blind in accordance with the installation manual for the correct model pleated blind. Install SideProfiles using the 3.5x 19mm screws nr 29.1616.0000