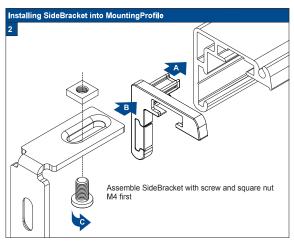

Installation Op-

**M1** 

Do not damage the product when using a sharp knife to open the packaging! Fitting screws: Use a size-2 screwdriver (POZIDRIVE) or use an electric screwdriver at it's lowest torque. Rail removal: Use a flat screwdriver of max. 6 mm wide. Only use the original screws enclosed, to prevent malfunctioning from using too thick screw heads!

Installation Op-

M<sub>1</sub>A

Do not damage the product when using a sharp knife to open the packaging! Fitting screws: Use a size-2 screwdriver (POZIDRIVE) or use an electric screwdriver at it's lowest torque. Rail removal: Use a flat screwdriver of max. 6 mm wide. Only use the original screws enclosed, to prevent malfunctioning from using too thick screw heads!

Installation Op-

**M1** 