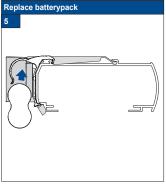

## Maintenance and care Plissé & Duette® Shades

- The profiles and control elements of The products require no maintenance.
- The fabrics have been treated to make them anti-static and dust repellent.

- Regular brushing-off should be sufficient to keep them clean.
  If necessary most products can be washed.
  On motor-operated shades, the electrical parts must not come into contact with water.

- The product fold up (pleat package closed)
- 2 Remove the product from the brackets with help of a flat screwdriver.
- 3 Use a mild-action detergent solution with a water termperature of max. 30°C.
- Let the shade soak for 15 minutes.
- After 15 minutes the product carefully washing.
- Pull the pleats up together into a package (as when the shade is in a raised position), press 6 the water of 30°C out.
- Hang the shade while it is still moist and leave it to dry in raised position.
- Mount the product in the clips.
- Leave the product in raised position (pleat package closed) for 12 hours. Do not iron!