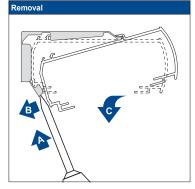

---|---|
|               |                 |   |   |
| 30 - 90 cm    | 2               | 2 | 2 |
| 90 - 180 cm   | 3               | 3 | 3 |
| 180 - 240 cm  | 4               | 4 | 4 |















# FaceFix installation to a window frame / wall [F1]

Do not damage the product when using a sharp knife to open the packaging! Fitting screws: Use a size-2 screwdriver (PO-ZIDRIVE) or use an electric screwdriver at it's lowest torque. Rail removal: Use a flat screwdriver of max. 6 mm wide. Only

Model 64/AA30 64/AA31



| Product width | Number of parts |   |   |
|---------------|-----------------|---|---|
|               |                 |   |   |
| 30 - 90 cm    | 2               | 2 | 2 |
| 90 - 180 cm   | 3               | 3 | 3 |
| 180 - 240 cm  | 4               | 4 | 4 |

















Do not damage the product when using a sharp knife to open the packaging! Fitting screws: Use a size-2 screwdriver (POZIDRIVE) or use an electric screwdriver at it's lowest torque. Rail removal: Use a flat screwdriver of max. 6 mm wide. Only use the original screws enclosed, to prevent malfunctioning from using too thick screw heads!

Installation Option

**A1** 













Securing the SideBracket







Securing the Sidecover U-profile

Firmly push the Sidecover U-profile (channel) onto the pre-cleaned



Do not damage the product when using a sharp knife to open the packaging! Fitting screws: Use a size-2 screwdriver (POZIDRIVE) or use an electric screwdriver at it's lowest torque. Rail removal: Use a flat screwdriver of max. 6 mm wide. Only use the original screws enclosed, to pr