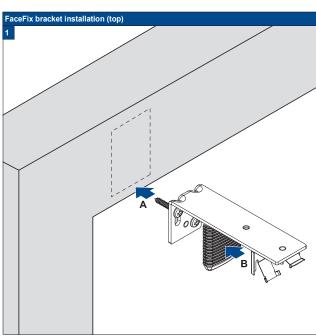

# FaceFix installation to a window frame / wall [F1]

Do not damage the product when using a sharp knife to open the packaging! Fitting screws: Use a size-2 screwdriver (PO-ZIDRIVE) or use an electric screwdriver at it's lowest torque. Rail removal: Use a flat screwdriver of max. 6 mm wide. Only

Model 32/AA30 32/AA31

| Product width | Number of parts |   |   |
|---------------|-----------------|---|---|
|               |                 |   |   |
| 30 - 90 cm    | 2               | 2 | 2 |
| 90 - 180 cm   | 3               | 3 | 3 |
| 180 - 240 cm  | 4               | 4 | 4 |