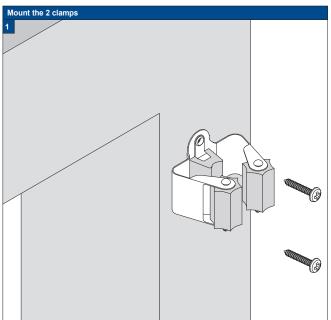

# Click blind into the clips 4 See the specific model installation manual for further instructions

Do not damage the product when using a sharp knife to open the packaging! Fitting screws: Use a size-2 screwdriver (POZIDRIVE) or use an electric screwdriver at it's lowest torque. Rail removal: Use a flat screwdriver of max. 6 mm wide. Only use the original screws enclosed, to prevent malfunctioning from using too thick screw heads!

Installation Op-

**S**3

Hold left and right-hand SideProfiles in position, mark the holes to be drilled and drill the Profile (6 mm drill).

Install Clips at 5-7 cm. from Rail ends.

The screw-to-frame distance is 16 mm. Install the pleated blind in accordance with the installation manual for the correct model pleated blind. Install SideProfiles using the 3.5x 19mm screws nr 29.1616.0000