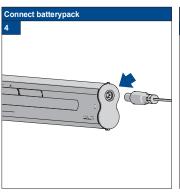

| 2 | 2 |
| 90 - 180 cm   | 3               | 3 | 3 |
| 180 - 240 cm  | 4               | 4 | 4 |

















# Installation TopFix / RecessFix [R1]

Do not damage the product when using a sharp knife to open the packaging! Fitting screws: Use a size-2 screwdriver (PO-ZIDRIVE) or use an electric screwdriver at it's lowest torque. Rail removal: Use a flat screwdriver of max. 6 mm wide. Only

use the original screws enclosed, to prevent malfunctioning from using too thick screw heads!

Model 64/AA30 64/AA31



| Product width | Number of parts |   |   |
|---------------|-----------------|---|---|
|               |                 |   |   |
| 30 - 90 cm    | 2               | 2 | 2 |
| 90 - 180 cm   | 3               | 3 | 3 |
| 180 - 240 cm  | 4               | 4 | 4 |















# FaceFix installation to a window frame / wall [F1]

Do not damage the product when using a sharp knife to open the packaging! Fitting screws: Use a size-2 screwdriver (PO-ZIDRIVE) or use an electric screwdriver at it's lowest torque. Rail removal: Use a flat screwdriver of max. 6 mm wide. Only

Model 64/AA30 64/AA31



| Product width | Number of parts |   |   |
|---------------|-----------------|---|---|
|               |                 |   |   |
| 30 - 90 cm    | 2               | 2 | 2 |
| 90 - 180 cm   | 3               | 3 | 3 |
| 180 - 240 cm  | 4               | 4 | 4 |

















Do not damage the product when using a sharp knife to open the packaging! Fitting screws: Use a size-2 screwdriver (POZIDRIVE) or use an electric screwdriver at it's lowest torque. Rail remo