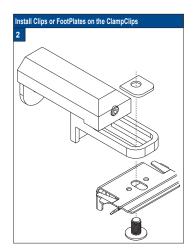

to the pre-cleaned



Do not damage the product when using a sharp knife to open the packaging! Fitting screws: Use a size-2 screwdriver (POZIDRIVE) or use an electric screwdriver at it's lowest torque. Rail removal: Use a flat screwdriver of max. 6 mm wide. Only use the original screws enclosed, to prevent malfunctioning from using too thick screw heads!

Installation Op-

**A1** 























# OnFace installation

Do not damage the product when using a sharp knife to open the packaging! Fitting screws: Use a size-2 screwdriver (POZIDRIVE) or use an electric screwdriver at it's lowest torque. Rail removal: Use a flat screwdriver of max. 6 mm wide. Only use the original screws enclosed, to prevent malfunctioning from using too thick screw heads!

Installation Option

**C1** 











Do not damage the product when using a sharp knife to open the packaging! Fitting screws: Use a size-2 screwdriver (POZIDRIVE) or use an electric screwdriver at it's lowest torque. Rail removal: Use a flat screwdriver of max. 6 mm wide. Only use the original screws enclosed, to prevent malfunctioning from using too thick screw heads!

Installation Op-

**F2-F3** 







Do not damage the product when using a sharp knife to open the packaging! Fitting screws: Use a size-2 screwdriver (POZIDRIVE) or use an electric screwdriver at it's lowest torque. Rail removal: Use a flat screwdriver of max. 6 mm wide. Only use the original screws enclosed, to prevent malfunctioning from using too thick screw heads!

Installation Op-

**M1** 















Do not damage the product when using a sh