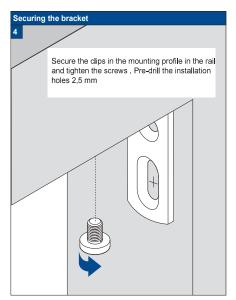

# Click blind into the clips 4 See the specific model installation manual for further instructions

Do not damage the product when using a sharp knife to open the packaging! Fitting screws: Use a size-2 screwdriver (POZIDRIVE) or use an electric screwdriver at it's lowest torque. Rail removal: Use a flat screwdriver of max. 6 mm wide. Only use the original screws enclosed, to prevent malfunctioning from using too thick screw heads!