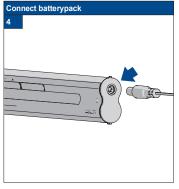

| 4 |

















# Installation TopFix / RecessFix [R1]

Do not damage the product when using a sharp knife to open the packaging! Fitting screws: Use a size-2 screwdriver (PO-ZIDRIVE) or use an electric screwdriver at it's lowest torque. Rail removal: Use a flat screwdriver of max. 6 mm wide. Only

use the original screws enclosed, to prevent malfunctioning from using too thick screw heads!

Model 32/AA30 32/AA31



| Product width | Number of parts |