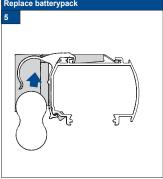

**Accessoiry** 

24 6334 7052

Do not damage the product when using a sharp knife to open the packaging! Fitting screws: Use a size-2 screwdriver (POZIDRIVE) or use an electric screwdriver at it's lowest torque. Rail removal: Use a flat screwdriver of max. 6 mm wide. Only use the original screws enclosed, to prevent malfunctioning from using too thick screw heads!

**Accessoiry** 

29 1508