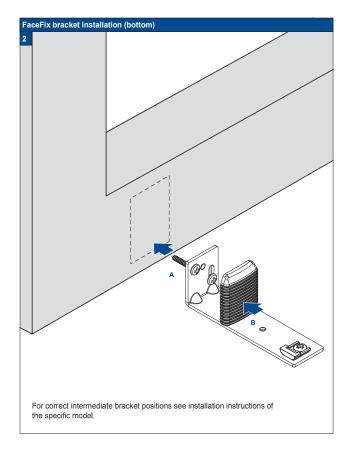

### **FaceFix Installation**

Do not damage the product when using a sharp knife to open the packaging! Fitting screws: Use a size-2 screwdriver (POZIDRIVE) or use an electric screwdriver at it's lowest torque. Rail removal: Use a flat screwdriver of max. 6 mm wide. Only use the original screws enclosed, to prevent malfunctioning from using too thick screw heads!