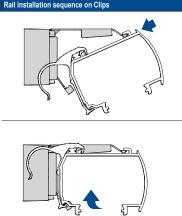

| 4 |

















# Installation TopFix / RecessFix [R1]

Do not damage the product when using a sharp knife to open the packaging! Fitting screws: Use a size-2 screwdriver (PO-ZIDRIVE) or use an electric screwdriver at it's lowest torque. Rail removal: Use a flat screwdriver of max. 6 mm wide. Only

use the original screws enclosed, to prevent malfunctioning from using too thick screw heads!

Model 32/AA30 32/AA31



| Product width | Number of parts |