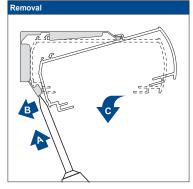

- The product fold up (pleat package closed)
- 2 Remove the product from the brackets with help of a flat screwdriver.
- 3 Use a mild-action detergent solution with a water termperature of max. 30°C.
- Let the shade soak for 15 minutes.
- After 15 minutes the product carefully washing.
- Pull the pleats up together into a package (as when the shade is in a raised position), press 6 the water of 30°C out.
- Hang the shade while it is still moist and leave it to dry in raised position.
- Mount the product in the clips.
- Leave the product in raised position (pleat package closed) for 12 hours. Do not iron!