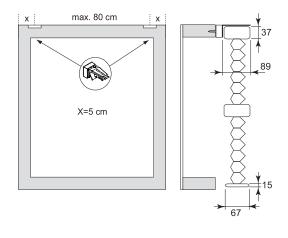

Installation Op-

**S**3

Hold left and right-hand SideProfiles in position, mark the holes to be drilled and drill the Profile (6 mm drill).

Install Clips at 5-7 cm. from Rail ends.

The screw-to-frame distance is 16 mm. Install the pleated blind in accordance with the installation manual for the correct model pleated blind. Install SideProfiles using the 3.5x 19mm screws nr 29.1616.0000