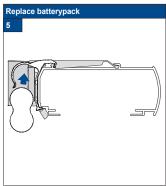

## Maintenance and care Plissé & Duette® Shades

- The profiles and control elements of The products require no maintenance.
- The fabrics have been treated to make them anti-static and dust repellent.

- Regular brushing-off should be sufficient to keep them clean.
  If necessary most products can be washed.
  On motor-operated shades, the electrical parts must not come into contact with water.

- The product fold up (pleat package closed)
- 2 Remove the product from the brackets with help of a flat screwdriver.
- 3 Use a mild-action detergent solution with a water termperature of max. 30°C.
- Let the shade soak for 15 minutes.
- After 15 minutes the product carefully washing.
- Pull the pleats up together into a package (as when the shade is in a raised position), press 6 the water of 30°C out.
- Hang the shade while it is still moist and leave it to dry in raised position.
- Mount the product in the clips.
- Leave the product in raised position (pleat package closed) for 12 hours. Do not iron!