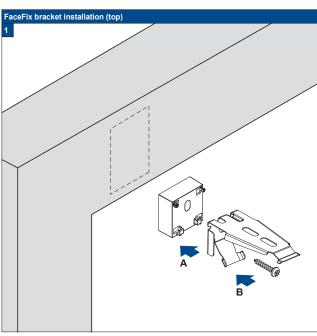

# FaceFix installation to a window frame / wall [F1]

Do not damage the product when using a sharp knife to open the packaging! Fitting screws: Use a size-2 screwdriver (PO-ZIDRIVE) or use an electric screwdriver at it's lowest torque. Rail removal: Use a flat screwdriver of max. 6 mm wide. Only

Model 32/AA30 32/AA31

| Product width | Number of parts |   |   |
|---------------|-----------------|---|---|
|               |                 |   |   |
| 30 - 90 cm    | 2               | 2 | 2 |
| 90 - 180 cm   | 3               | 3 | 3 |
| 180 - 240 cm  | 4               | 4 | 4 |