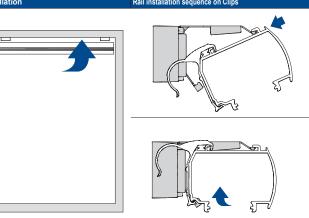

# Click blind into the clips 4 See the specific model installation manual for further instructions

Do not damage the product when using a sharp knife to open the packaging! Fitting screws: Use a size-2 screwdriver (POZIDRIVE) or use an electric screwdriver at it's lowest torque. Rail removal: Use a flat screwdriver of max. 6 mm wide. Only use the original screws enclosed, to prevent malfunctioning from using too thick screw heads!

Installation Op-

**S**3

Hold left and right-hand SideProfiles in position, mark the holes to be drilled and drill the Profile (6 mm drill).

Install Clips at 5-7 cm. from Rail ends.

The screw-to-frame distance is 16 mm. Install the pleated blind in accordance with the installation manual for the correct model pleated blind. Install SideProfiles using the 3.5x 19mm screws nr 29.1616.0000