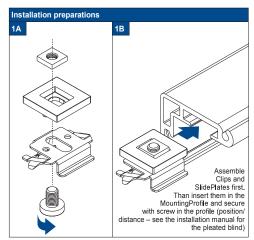

Installation Option

**A1** 

Securing the SideBracket

Securing the Sidecover U-profile

Firmly push the Sidecover U-profile (channel) onto the pre-cleaned

Do not damage the product when using a sharp knife to open the packaging! Fitting screws: Use a size-2 screwdriver (POZIDRIVE) or use an electric screwdriver at it's lowest torque. Rail removal: Use a flat screwdriver of max. 6 mm wide. Only use the original screws enclosed, to prevent malfunctioning from using too thick screw heads!

Installation Op-

**A1** 