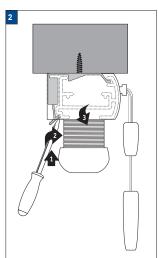

- The product fold up (pleat package closed)
- 2 Remove the product from the brackets with help of a flat screwdriver.
- 3 Use a mild-action detergent solution with a water termperature of max. 30°C.
- Let the shade soak for 15 minutes.
- After 15 minutes the product carefully washing.
- Pull the pleats up together into a package (as when the shade is in a raised position), press 6 the water of 30°C out.
- Hang the shade while it is still moist and leave it to dry in raised position.
- Mount the product in the clips.
- Leave the product in raised position (pleat package closed) for 12 hours. Do not iron!