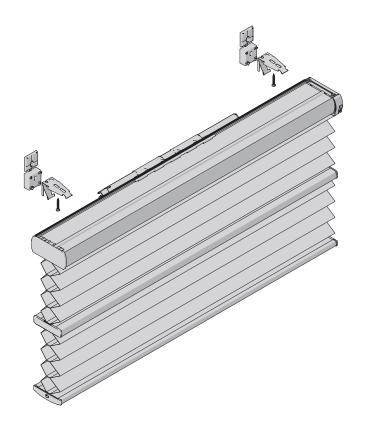

- The product fold up (pleat package closed)
- 2 Remove the product from the brackets with help of a flat screwdriver.
- 3 Use a mild-action detergent solution with a water termperature of max. 30°C.
- Let the shade soak for 15 minutes.
- After 15 minutes the product carefully washing.
- Pull the pleats up together into a package (as when the shade is in a raised position), press 6 the water of 30°C out.
- Hang the shade while it is still moist and leave it to dry in raised position.
- Mount the product in the clips.
- Leave the product in raised position (pleat package closed) for 12 hours. Do not iron!