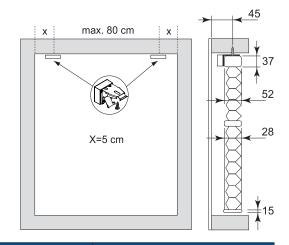

Installation Op-

**S**3

Hold left and right-hand SideProfiles in position, mark the holes to be drilled and drill the Profile (6 mm drill).

Install Clips at 5-7 cm. from Rail ends.

The screw-to-frame distance is 16 mm. Install the pleated blind in accordance with the installation manual for the correct model pleated blind. Install SideProfiles using the 3.5x 19mm screws nr 29.1616.0000