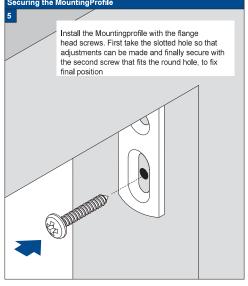

# Click blind into the clips 4 See the specific model installation manual for further instructions

Do not damage the product when using a sharp knife to open the packaging! Fitting screws: Use a size-2 screwdriver (POZIDRIVE) or use an electric screwdriver at it's lowest torque. Rail removal: Use a flat screwdriver of max. 6 mm wide. Only use the original screws enclosed, to prevent malfunctioning from using too thick screw heads!