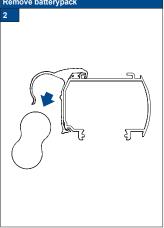

| 4 |

















# Installation TopFix / RecessFix [R1]

Do not damage the product when using a sharp knife to open the packaging! Fitting screws: Use a size-2 screwdriver (PO-ZIDRIVE) or use an electric screwdriver at it's lowest torque. Rail removal: Use a flat screwdriver of max. 6 mm wide. Only

use the original screws enclosed, to prevent malfunctioning from using too thick screw heads!

Model 32/AA30 32/AA31



| Product width | Number of parts |