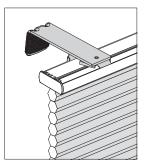

# FaceFix installation to a window frame / wall [F1]

Do not damage the product when using a sharp knife to open the packaging! Fitting screws: Use a size-2 screwdriver (PO-ZIDRIVE) or use an electric screwdriver at it's lowest torque. Rail removal: Use a flat screwdriver of max. 6 mm wide. Only

Model 25/AA30 25/AA31

52

28

| Product width | Number of parts |                                                                                                                                                                                                                                                                                                                                                                                                                                                                                                                                                                                                                                                                                                                                                                                                                                                                                                                                                                                                                                                                                                                                                                                                                                                                                                                                                                                                                                                                                                                                                                                                                                                                                                                                                                                                                                                                                                                                                                                                                                                                                                                               |   |
|---------------|-----------------|-------------------------------------------------------------------------------------------------------------------------------------------------------------------------------------------------------------------------------------------------------------------------------------------------------------------------------------------------------------------------------------------------------------------------------------------------------------------------------------------------------------------------------------------------------------------------------------------------------------------------------------------------------------------------------------------------------------------------------------------------------------------------------------------------------------------------------------------------------------------------------------------------------------------------------------------------------------------------------------------------------------------------------------------------------------------------------------------------------------------------------------------------------------------------------------------------------------------------------------------------------------------------------------------------------------------------------------------------------------------------------------------------------------------------------------------------------------------------------------------------------------------------------------------------------------------------------------------------------------------------------------------------------------------------------------------------------------------------------------------------------------------------------------------------------------------------------------------------------------------------------------------------------------------------------------------------------------------------------------------------------------------------------------------------------------------------------------------------------------------------------|---|
|               |                 | Real Property of the Contract |   |
| 30 - 90 cm    | 2               | 2                                                                                                                                                                                                                                                                                                                                                                                                                                                                                                                                                                                                                                                                                                                                                                                                                                                                                                                                                                                                                                                                                                                                                                                                                                                                                                                                                                                                                                                                                                                                                                                                                                                                                                                                                                                                                                                                                                                                                                                                                                                                                                                             | 2 |
| 90 - 180 cm   | 3               | 3                                                                                                                                                                                                                                                                                                                                                                                                                                                                                                                                                                                                                                                                                                                                                                                                                                                                                                                                                                                                                                                                                                                                                                                                                                                                                                                                                                                                                                                                                                                                                                                                                                                                                                                                                                                                                                                                                                                                                                                                                                                                                                                             | 3 |
| 180 - 240 cm  | 4               | 4                                                                                                                                                                                                                                                                                                                                                                                                                                                                                                                                                                                                                                                                                                                                                                                                                                                                                                                                                                                                                                                                                                                                                                                                                                                                                                                                                                                                                                                                                                                                                                                                                                                                                                                                                                                                                                                                                                                                                                                                                                                                                                                             | 4 |