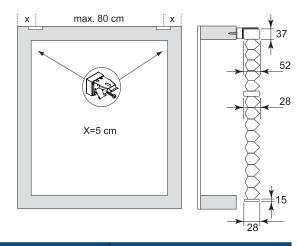

Installation Op-

**S**3

Hold left and right-hand SideProfiles in position, mark the holes to be drilled and drill the Profile (6 mm drill).

Install Clips at 5-7 cm. from Rail ends.

The screw-to-frame distance is 16 mm. Install the pleated blind in accordance with the installation manual for the correct model pleated blind. Install SideProfiles using the 3.5x 19mm screws nr 29.1616.0000