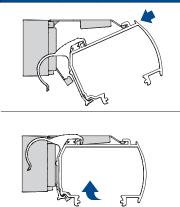

- The product fold up (pleat package closed)
- 2 Remove the product from the brackets with help of a flat screwdriver.
- 3 Use a mild-action detergent solution with a water termperature of max. 30°C.
- Let the shade soak for 15 minutes.
- After 15 minutes the product carefully washing.
- Pull the pleats up together into a package (as when the shade is in a raised position), press 6 the water of 30°C out.
- Hang the shade while it is still moist and leave it to dry in raised position.
- Mount the product in the clips.
- Leave the product in raised position (pleat package closed) for 12 hours. Do not iron!