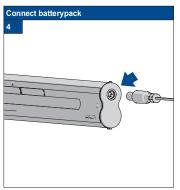

**Accessoiry** 

24 6334 7052

Do not damage the product when using a sharp knife to open the packaging! Fitting screws: Use a size-2 screwdriver (POZIDRIVE) or use an electric screwdriver at it's lowest torque. Rail removal: Use a flat screwdriver of max. 6 mm wide. Only use the original screws enclosed, to prevent malfunctioning from using too thick screw heads!