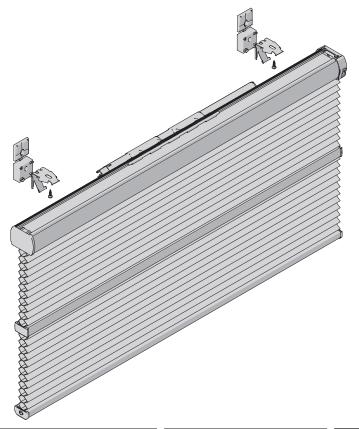

Installation Op-

**S**3

Hold left and right-hand SideProfiles in position, mark the holes to be drilled and drill the Profile (6 mm drill).

Install Clips at 5-7 cm. from Rail ends.

The screw-to-frame distance is 16 mm. Install the pleated blind in accordance with the installation manual for the correct model pleated blind. Install SideProfiles using the 3.5x 19mm screws nr 29.1616.0000