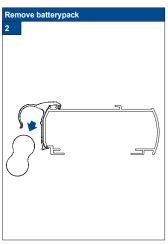

- The product fold up (pleat package closed)
- 2 Remove the product from the brackets with help of a flat screwdriver.
- 3 Use a mild-action detergent solution with a water termperature of max. 30°C.
- Let the shade soak for 15 minutes.
- After 15 minutes the product carefully washing.
- Pull the pleats up together into a package (as when the shade is in a raised position), press 6 the water of 30°C out.
- Hang the shade while it is still moist and leave it to dry in raised position.
- Mount the product in the clips.
- Leave the product in raised position (pleat package closed) for 12 hours. Do not iron!