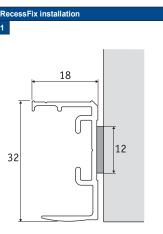

# Installation TopFix / RecessFix [R1]

Do not damage the product when using a sharp knife to open the packaging! Fitting screws: Use a size-2 screwdriver (PO-ZIDRIVE) or use an electric screwdriver at it's lowest torque. Rail removal: Use a flat screwdriver of max. 6 mm wide. Only

use the original screws enclosed, to prevent malfunctioning from using too thick screw heads!

Model 64/AA30 64/AA31

| Product width | Number of parts |   |   |
|---------------|-----------------|---|---|
|               |                 |   |   |
| 30 - 90 cm    | 2               | 2 | 2 |
| 90 - 180 cm   | 3               | 3 | 3 |
| 180 - 240 cm  | 4               | 4 | 4 |