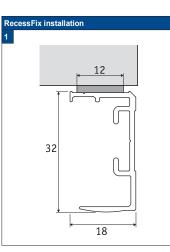

#### **FaceFix Installation**

Do not damage the product when using a sharp knife to open the packaging! Fitting screws: Use a size-2 screwdriver (POZIDRIVE) or use an electric screwdriver at it's lowest torque. Rail removal: Use a flat screwdriver of max. 6 mm wide. Only use the original screws enclosed, to prevent malfunctioning from using too thick screw heads!