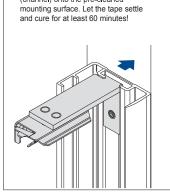

| 4 |





















Do not damage the product when using a sharp knife to open the packaging! Fitting screws: Use a size-2 screwdriver (POZIDRIVE) or use an electric screwdriver at it's lowest torque. Rail removal: Use a flat screwdriver of max. 6 mm wide. Only use the original screws enclosed, to prevent malfunctioning from using too thick screw heads!

Installation Option

**A1** 













Securing the SideBracket







Securing the Sidecover U-profile

Firmly push the Sidecover U-profile (channel) onto the pre-cleaned



Do not damage the product when using a sharp knife to open the packaging! Fitting screws: Use a size-2 screwdriver (POZIDRIVE) or use an electric screwdriver at it's lowest torque. Rail removal: Use a flat screwdriver of max. 6 mm wide. Only use the original screws enclosed, to prevent malfunctioning from using too thick screw heads!

Installation Op-

**A1** 























# OnFace installation

Do not damage the product when using a sharp knife to open the packaging! Fitting screws: Use a size-2 screwdriver (POZIDRIVE) or use an electric screwdriver at it's lowest torque. Rail removal: Use a flat screwdriver of max. 6 mm wide. Only use the original screws enclosed, to preven