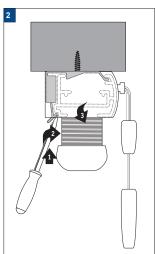

- The product fold up (pleat package closed)
- 2 Remove the product from the brackets with help of a flat screwdriver.
- 3 Use a mild-action detergent solution with a water termperature of max. 30°C.
- Let the shade soak for 15 minutes.
- After 15 minutes the product carefully washing.
- Pull the pleats up together into a package (as when the shade is in a raised position), press 6 the water of 30°C out.
- Hang the shade while it is still moist and leave it to dry in raised position.
- Mount the product in the clips.
- Leave the product in raised position (pleat package closed) for 12 hours. Do not iron!