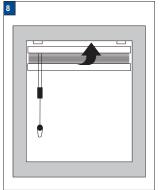

- The product fold up (pleat package closed)
- 2 Remove the product from the brackets with help of a flat screwdriver.
- 3 Use a mild-action detergent solution with a water termperature of max. 30°C.
- Let the shade soak for 15 minutes.
- After 15 minutes the product carefully washing.
- Pull the pleats up together into a package (as when the shade is in a raised position), press 6 the water of 30°C out.
- Hang the shade while it is still moist and leave it to dry in raised position.
- Mount the product in the clips.
- Leave the product in raised position (pleat package closed) for 12 hours. Do not iron!