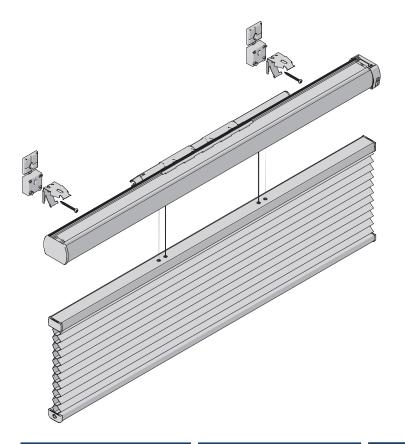

# Click blind into the clips 4 See the specific model installation manual for further instructions

Do not damage the product when using a sharp knife to open the packaging! Fitting screws: Use a size-2 screwdriver (POZIDRIVE) or use an electric screwdriver at it's lowest torque. Rail removal: Use a flat screwdriver of max. 6 mm wide. Only use the original screws enclosed, to prevent malfunctioning from using too thick screw heads!

Installation Op-

**S**3

Hold left and right-hand SideProfiles in position, mark the holes to be drilled and drill the Profile (6 mm drill).

Install Clips at 5-7 cm. from Rail ends.

The screw-to-frame distance is 16 mm. Install the pleated blind in accordance with the installation manual for the correct model pleated blind. Install SideProfiles using the 3.5x 19mm screws nr 29.1616.0000