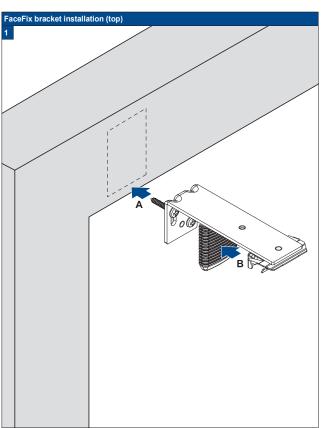

#### **FaceFix Installation**

Do not damage the product when using a sharp knife to open the packaging! Fitting screws: Use a size-2 screwdriver (POZIDRIVE) or use an electric screwdriver at it's lowest torque. Rail removal: Use a flat screwdriver of max. 6 mm wide. Only use the original screws enclosed, to prevent malfunctioning from using too thick screw heads!