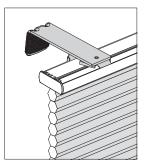

#### **FaceFix Installation**

Do not damage the product when using a sharp knife to open the packaging! Fitting screws: Use a size-2 screwdriver (POZIDRIVE) or use an electric screwdriver at it's lowest torque. Rail removal: Use a flat screwdriver of max. 6 mm wide. Only use the original screws enclosed, to prevent malfunctioning from using too thick screw heads!