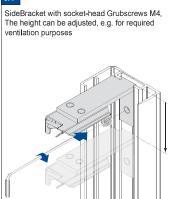

# FaceFix installation to a window frame / wall [F1]

Do not damage the product when using a sharp knife to open the packaging! Fitting screws: Use a size-2 screwdriver (PO-ZIDRIVE) or use an electric screwdriver at it's lowest torque. Rail removal: Use a flat screwdriver of max. 6 mm wide. Only

Do not damage the product when using a sharp knife to open the packaging! Fitting screws: Use a size-2 screwdriver (POZIDRIVE) or use an electric screwdriver at it's lowest torque. Rail removal: Use a flat screwdriver of max. 6 mm wide. Only use the original screws enclosed, to prevent malfunctioning from using too thick screw heads!