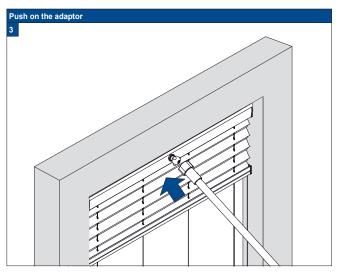

#### **FaceFix Installation**

Do not damage the product when using a sharp knife to open the packaging! Fitting screws: Use a size-2 screwdriver (POZIDRIVE) or use an electric screwdriver at it's lowest torque. Rail removal: Use a flat screwdriver of max. 6 mm wide. Only use the original screws enclosed, to prevent malfunctioning from using too thick screw heads!