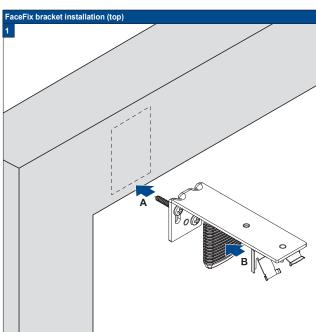

#### **FaceFix Installation**

Do not damage the product when using a sharp knife to open the packaging! Fitting screws: Use a size-2 screwdriver (POZIDRIVE) or use an electric screwdriver at it's lowest torque. Rail removal: Use a flat screwdriver of max. 6 mm wide. Only use the original screws enclosed, to prevent malfunctioning from using too thick screw heads!