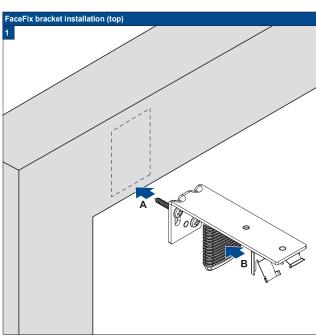

#### **FaceFix Installation**

Do not damage the product when using a sharp knife to open the packaging! Fitting screws: Use a size-2 screwdriver (POZIDRIVE) or use an electric screwdriver at it's lowest torque. Rail removal: Use a flat screwdriver of max. 6 mm wide. Only use the original screws enclosed, to prevent malfunctioning from using too thick screw heads!