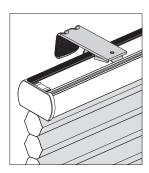

#### **FaceFix Installation**

Do not damage the product when using a sharp knife to open the packaging! Fitting screws: Use a size-2 screwdriver (POZIDRIVE) or use an electric screwdriver at it's lowest torque. Rail removal: Use a flat screwdriver of max. 6 mm wide. Only use the original screws enclosed, to prevent malfunctioning from using too thick screw heads!