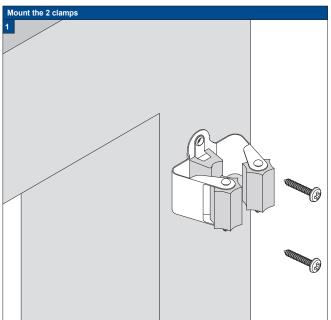

#### **FaceFix Installation**

Do not damage the product when using a sharp knife to open the packaging! Fitting screws: Use a size-2 screwdriver (POZIDRIVE) or use an electric screwdriver at it's lowest torque. Rail removal: Use a flat screwdriver of max. 6 mm wide. Only use the original screws enclosed, to prevent malfunctioning from using too thick screw heads!