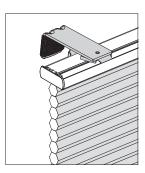

#### **FaceFix Installation**

Do not damage the product when using a sharp knife to open the packaging! Fitting screws: Use a size-2 screwdriver (POZIDRIVE) or use an electric screwdriver at it's lowest torque. Rail removal: Use a flat screwdriver of max. 6 mm wide. Only use the original screws enclosed, to prevent malfunctioning from using too thick screw heads!