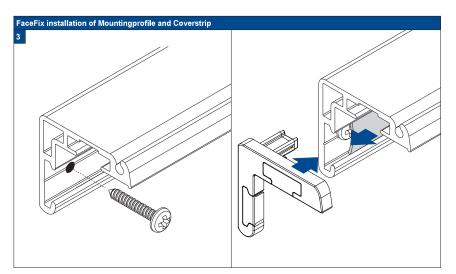

#### **FaceFix Installation**

Do not damage the product when using a sharp knife to open the packaging! Fitting screws: Use a size-2 screwdriver (POZIDRIVE) or use an electric screwdriver at it's lowest torque. Rail removal: Use a flat screwdriver of max. 6 mm wide. Only use the original screws enclosed, to prevent malfunctioning from using too thick screw heads!