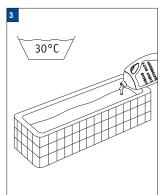

- The product fold up (pleat package closed)
- 2 Remove the product from the brackets with help of a flat screwdriver.
- 3 Use a mild-action detergent solution with a water termperature of max. 30°C.
- Let the shade soak for 15 minutes.
- After 15 minutes the product carefully washing.
- Pull the pleats up together into a package (as when the shade is in a raised position), press 6 the water of 30°C out.
- Hang the shade while it is still moist and leave it to dry in raised position.
- Mount the product in the clips.
- Leave the product in raised position (pleat package closed) for 12 hours. Do not iron!