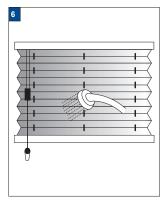

- The product fold up (pleat package closed)
- 2 Remove the product from the brackets with help of a flat screwdriver.
- 3 Use a mild-action detergent solution with a water termperature of max. 30°C.
- Let the shade soak for 15 minutes.
- After 15 minutes the product carefully washing.
- Pull the pleats up together into a package (as when the shade is in a raised position), press 6 the water of 30°C out.
- Hang the shade while it is still moist and leave it to dry in raised position.
- Mount the product in the clips.
- Leave the product in raised position (pleat package closed) for 12 hours. Do not iron!