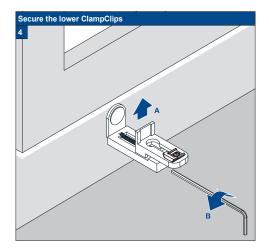

#### **FaceFix Installation**

Do not damage the product when using a sharp knife to open the packaging! Fitting screws: Use a size-2 screwdriver (POZIDRIVE) or use an electric screwdriver at it's lowest torque. Rail removal: Use a flat screwdriver of max. 6 mm wide. Only use the original screws enclosed, to prevent malfunctioning from using too thick screw heads!