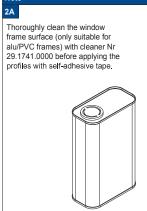

Installation Option

**A1** 

Securing the SideBracket

Securing the Sidecover U-profile

Firmly push the Sidecover U-profile (channel) onto the pre-cleaned

Do not damage the product when using a sharp knife to open the packaging! Fitting screws: Use a size-2 screwdriver (POZIDRIVE) or use an electric screwdriver at it's lowest torque. Rail removal: Use a flat screwdriver of max. 6 mm wide. Only use the original screws enclosed, to prevent malfunctioning from using too thick screw heads!