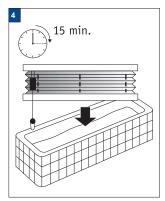

- The product fold up (pleat package closed)
- 2 Remove the product from the brackets with help of a flat screwdriver.
- 3 Use a mild-action detergent solution with a water termperature of max. 30°C.
- Let the shade soak for 15 minutes.
- After 15 minutes the product carefully washing.
- Pull the pleats up together into a package (as when the shade is in a raised position), press 6 the water of 30°C out.
- Hang the shade while it is still moist and leave it to dry in raised position.
- Mount the product in the clips.
- Leave the product in raised position (pleat package closed) for 12 hours. Do not iron!