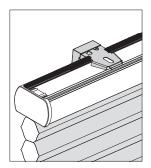

#### **FaceFix Installation**

Do not damage the product when using a sharp knife to open the packaging! Fitting screws: Use a size-2 screwdriver (POZIDRIVE) or use an electric screwdriver at it's lowest torque. Rail removal: Use a flat screwdriver of max. 6 mm wide. Only use the original screws enclosed, to prevent malfunctioning from using too thick screw heads!