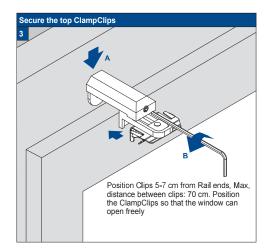

#### **FaceFix Installation**

Do not damage the product when using a sharp knife to open the packaging! Fitting screws: Use a size-2 screwdriver (POZIDRIVE) or use an electric screwdriver at it's lowest torque. Rail removal: Use a flat screwdriver of max. 6 mm wide. Only use the original screws enclosed, to prevent malfunctioning from using too thick screw heads!