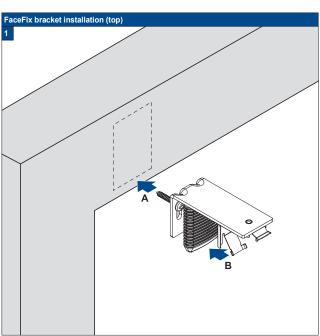

#### **FaceFix Installation**

Do not damage the product when using a sharp knife to open the packaging! Fitting screws: Use a size-2 screwdriver (POZIDRIVE) or use an electric screwdriver at it's lowest torque. Rail removal: Use a flat screwdriver of max. 6 mm wide. Only use the original screws enclosed, to prevent malfunctioning from using too thick screw heads!