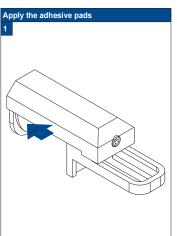

#### **FaceFix Installation**

Do not damage the product when using a sharp knife to open the packaging! Fitting screws: Use a size-2 screwdriver (POZIDRIVE) or use an electric screwdriver at it's lowest torque. Rail removal: Use a flat screwdriver of max. 6 mm wide. Only use the original screws enclosed, to prevent malfunctioning from using too thick screw heads!