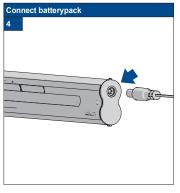

- The product fold up (pleat package closed)
- 2 Remove the product from the brackets with help of a flat screwdriver.
- 3 Use a mild-action detergent solution with a water termperature of max. 30°C.
- Let the shade soak for 15 minutes.
- After 15 minutes the product carefully washing.
- Pull the pleats up together into a package (as when the shade is in a raised position), press 6 the water of 30°C out.
- Hang the shade while it is still moist and leave it to dry in raised position.
- Mount the product in the clips.
- Leave the product in raised position (pleat package closed) for 12 hours. Do not iron!