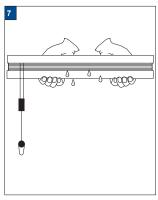

- The product fold up (pleat package closed)
- 2 Remove the product from the brackets with help of a flat screwdriver.
- 3 Use a mild-action detergent solution with a water termperature of max. 30°C.
- Let the shade soak for 15 minutes.
- After 15 minutes the product carefully washing.
- Pull the pleats up together into a package (as when the shade is in a raised position), press 6 the water of 30°C out.
- Hang the shade while it is still moist and leave it to dry in raised position.
- Mount the product in the clips.
- Leave the product in raised position (pleat package closed) for 12 hours. Do not iron!