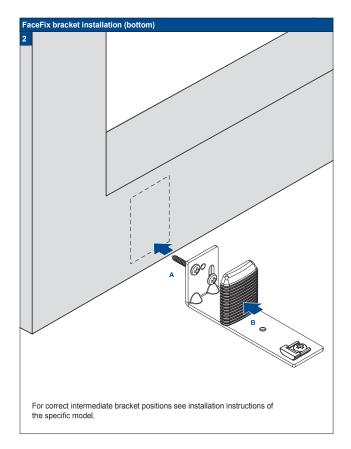

#### **FaceFix Installation**

Do not damage the product when using a sharp knife to open the packaging! Fitting screws: Use a size-2 screwdriver (POZIDRIVE) or use an electric screwdriver at it's lowest torque. Rail removal: Use a flat screwdriver of max. 6 mm wide. Only use the original screws enclosed, to prevent malfunctioning from using too thick screw heads!