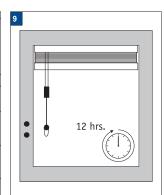

- The product fold up (pleat package closed)
- 2 Remove the product from the brackets with help of a flat screwdriver.
- 3 Use a mild-action detergent solution with a water termperature of max. 30°C.
- Let the shade soak for 15 minutes.
- After 15 minutes the product carefully washing.
- Pull the pleats up together into a package (as when the shade is in a raised position), press 6 the water of 30°C out.
- Hang the shade while it is still moist and leave it to dry in raised position.
- Mount the product in the clips.
- Leave the product in raised position (pleat package closed) for 12 hours. Do not iron!