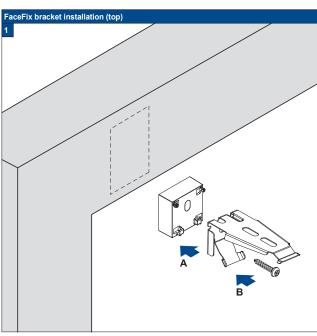

#### **FaceFix Installation**

Do not damage the product when using a sharp knife to open the packaging! Fitting screws: Use a size-2 screwdriver (POZIDRIVE) or use an electric screwdriver at it's lowest torque. Rail removal: Use a flat screwdriver of max. 6 mm wide. Only use the original screws enclosed, to prevent malfunctioning from using too thick screw heads!