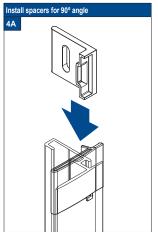

ife to open the packaging! Fitting screws: Use a size-2 screwdriver (POZIDRIVE) or use an electric screwdriver at it's lowest torque. Rail removal: Use a flat screwdriver of max. 6 mm wide. Only use the original screws enclosed, to prevent malfunctioning from using too thick screw heads!

Installation Option

**M1** 







# Click blind into the clips 4 See the specific model installation manual for further instructions

Do not damage the product when using a sharp knife to open the packaging! Fitting screws: Use a size-2 screwdriver (POZIDRIVE) or use an electric screwdriver at it's lowest torque. Rail removal: Use a flat screwdriver of max. 6 mm wide. Only use the original screws enclosed, to prevent malfunctioning from using too thick screw heads!

Installation Op-

**S1** 















Do not damage the product when using a sharp knife to open the packaging! Fitting screws: Use a size-2 screwdriver (POZIDRIVE) or use an electric screwdriver at it's lowest torque. Rail removal: Use a flat screwdriver of max. 6 mm wide. Only use the original screws enclosed, to prevent malfunctioning from using too thick screw heads!

Installation Op-

**S**3





Hold left and right-hand SideProfiles in position, mark the holes to be drilled and drill the Profile (6 mm drill).

Install Clips at 5-7 cm. from Rail ends.

The screw-to-frame distance is 16 mm. Install the pleated blind in accordance with the installation manual for the correct model pleated blind. Install SideProfiles using the 3.5x 19mm screws nr 29.1616.0000





Do not damage the product when using a sharp knife to ope