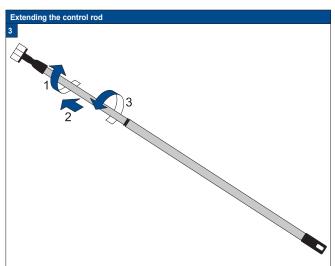

Installation Op-

**S**3

Hold left and right-hand SideProfiles in position, mark the holes to be drilled and drill the Profile (6 mm drill).

Install Clips at 5-7 cm. from Rail ends.

The screw-to-frame distance is 16 mm. Install the pleated blind in accordance with the installation manual for the correct model pleated blind. Install SideProfiles using the 3.5x 19mm screws nr 29.1616.0000