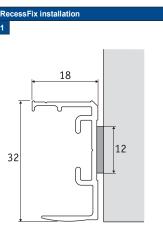

Installation Op-

**S**3

Hold left and right-hand SideProfiles in position, mark the holes to be drilled and drill the Profile (6 mm drill).

Install Clips at 5-7 cm. from Rail ends.

The screw-to-frame distance is 16 mm. Install the pleated blind in accordance with the installation manual for the correct model pleated blind. Install SideProfiles using the 3.5x 19mm screws nr 29.1616.0000