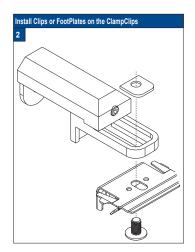

#### **FaceFix Installation**

Do not damage the product when using a sharp knife to open the packaging! Fitting screws: Use a size-2 screwdriver (POZIDRIVE) or use an electric screwdriver at it's lowest torque. Rail removal: Use a flat screwdriver of max. 6 mm wide. Only use the original screws enclosed, to prevent malfunctioning from using too thick screw heads!