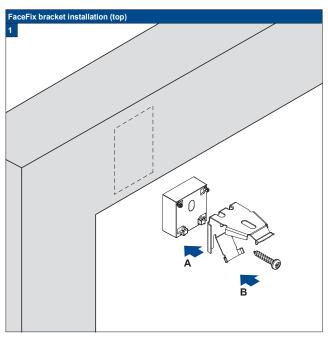

#### **FaceFix Installation**

Do not damage the product when using a sharp knife to open the packaging! Fitting screws: Use a size-2 screwdriver (POZIDRIVE) or use an electric screwdriver at it's lowest torque. Rail removal: Use a flat screwdriver of max. 6 mm wide. Only use the original screws enclosed, to prevent malfunctioning from using too thick screw heads!