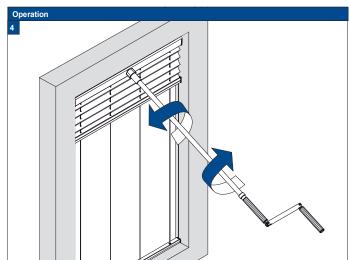

#### **FaceFix Installation**

Do not damage the product when using a sharp knife to open the packaging! Fitting screws: Use a size-2 screwdriver (POZIDRIVE) or use an electric screwdriver at it's lowest torque. Rail removal: Use a flat screwdriver of max. 6 mm wide. Only use the original screws enclosed, to prevent malfunctioning from using too thick screw heads!