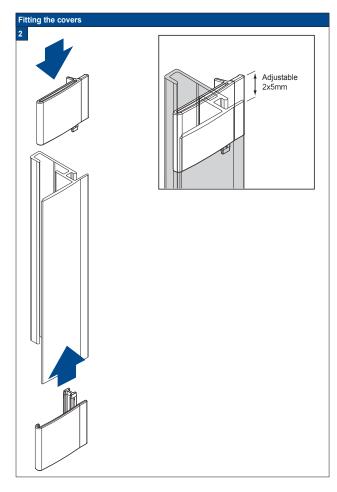

# Click blind into the clips 4 See the specific model installation manual for further instructions

Do not damage the product when using a sharp knife to open the packaging! Fitting screws: Use a size-2 screwdriver (POZIDRIVE) or use an electric screwdriver at it's lowest torque. Rail removal: Use a flat screwdriver of max. 6 mm wide. Only use the original screws enclosed, to prevent malfunctioning from using too thick screw heads!