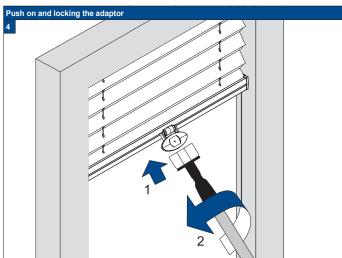

Installation Op-

**S**3

Hold left and right-hand SideProfiles in position, mark the holes to be drilled and drill the Profile (6 mm drill).

Install Clips at 5-7 cm. from Rail ends.

The screw-to-frame distance is 16 mm. Install the pleated blind in accordance with the installation manual for the correct model pleated blind. Install SideProfiles using the 3.5x 19mm screws nr 29.1616.0000