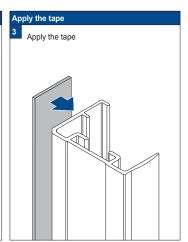

# FaceFix installation to a window frame / wall [F1]

Do not damage the product when using a sharp knife to open the packaging! Fitting screws: Use a size-2 screwdriver (PO-ZIDRIVE) or use an electric screwdriver at it's lowest torque. Rail removal: Use a flat screwdriver of max. 6 mm wide. Only